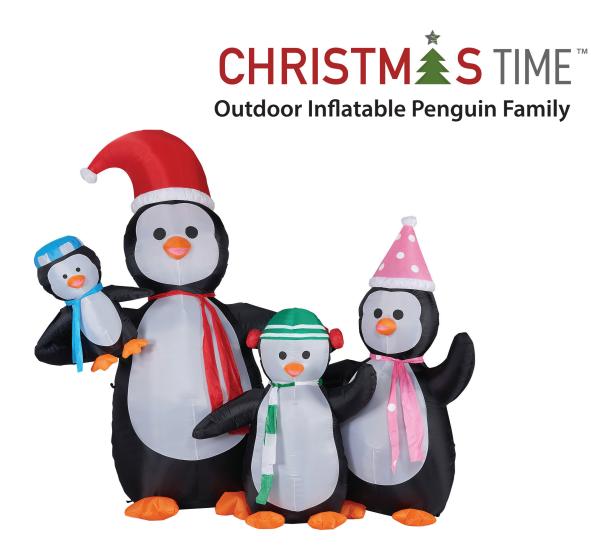

۲

Celebrate Christmas in a big way this year with prelit jumbo inflatables by Christmas Time. Brighten your lawn, garden, backyard, open porch, or deck day and night with this with this adorable Penguin Family. Inflate the magic of your seasonal light show, party display, or family celebration with this eye-catching decoration, certain to give your friends and family a warm welcome.

- PRELIT with 6 internal white LED lights
- Internal fan self-inflates in a flash

۲

- Unplugging the item will cause it to deflate
- Deflates quickly for easy storage

- Dimensions (feet): 2.5 D x 6.5 W x 10 H
- Power Cord Length: 6-ft.
- Power Adapter: 110V / 60Hz
- 1-year warranty with superior customer service