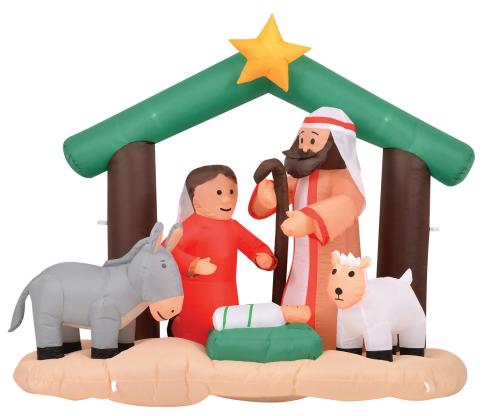

## **Outdoor Inflatable Nativity**

Celebrate Christmas in a big way this year with prelit jumbo inflatables by Christmas Time. Brighten your lawn, garden, backyard, open porch, or deck day and night with this joyous Nativity scene featuring Mary, Joseph, baby Jesus, a donkey, a lamb, and a star. Inflate the magic of your seasonal light show, party display, or family celebration with this eye-catching decoration, certain to give your friends and family a warm welcome.