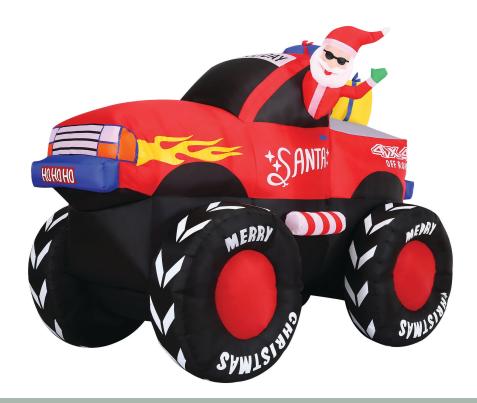

## 7-Ft. Wide Pre-Lit Inflatable Santa Claus in a Monster Truck

Welcome guests and the holiday season with a pre-lit jumbo inflatable from Christmas Time. Celebrate with one of our festive, air blown inflatables or collect them all to design your very own winter wonderland. Brighten your lawn, garden, backyard, open porch, or deck with this 7-ft. pre-lit inflatable Santa Claus in a Monster Truck, and get ready to spread some holiday cheer.

- 7-ft. wide pre-lit inflatable Santa Claus in a Monster Truck with 3 internal white LED lights by Christmas Time
- Perfect for seasonal light shows, party displays, family celebrations, and so much more
- Bring the Christmas Magic right to your lawn, garden, backyard, open porch, or deck with this unforgettable blow up
- Jumbo prelit inflatable includes air blower, ropes, stakes, and storage bag
- Outdoor setup is quick and easy unpack it, plug it in, stake it down, and enjoy
- · Self-inflates in seconds for an eye-catching decoration and deflates quickly for convenient storage
- Inflatable must be continuously plugged into power to remain inflated unplugging the item will cause it to deflate
- Dimensions: 3.5-ft. L x 7-ft. W x 5-ft. H