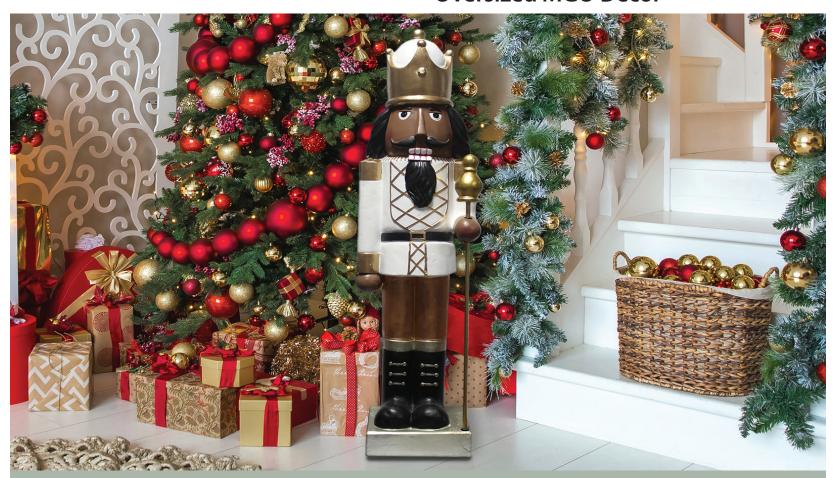

Our impressive African American nutcracker greeter, with his gold staff, stands 48 inches tall and is weighted for stability and peace of mind. This classic nutcracker is ready to greet your guests on the porch, by the door, near the fireplace, or next to your Christmas tree.

- Weather-resistant MGO (magnesium oxide) decor
- · Perfect for either indoor or covered outdoor use
- Brightly hand-painted for the season
- Sturdy 22-pound figurine is weighted for stability
- Dimensions: 9" D x 9" W x 48" H
- Power Cord Length: 6-ft.
- Fully assembled for instant display
- 1-year limited warranty

| Model Number     | UPC          | Description                                                           |
|------------------|--------------|-----------------------------------------------------------------------|
| CT-MG048NC0-GDAA | 840148720534 | 48" African American Nutcracker Greeter Holding a Staff in White/Gold |