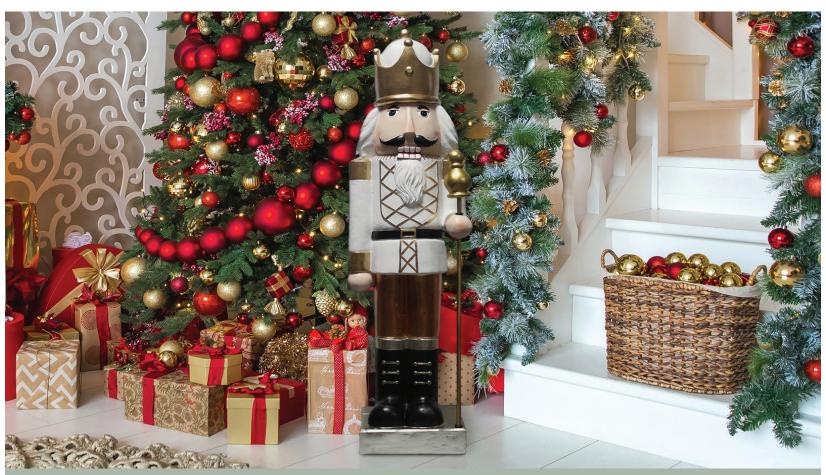

Our impressive nutcracker greeter, with his gold staff, stands 48 inches tall and is weighted for stability and peace of mind. This classic nutcracker is ready to greet your guests on the porch, by the door, near the fireplace, or next to your Christmas tree.

- Weather-resistant MGO (magnesium oxide) decor
- · Perfect for either indoor or covered outdoor use
- Brightly hand-painted for the season
- Sturdy 22-pound figurine is weighted for stability
- Dimensions: 9" D x 9" W x 48" H
- Power Cord Length: 6-ft.
- Fully assembled for instant display
- 1-year limited warranty