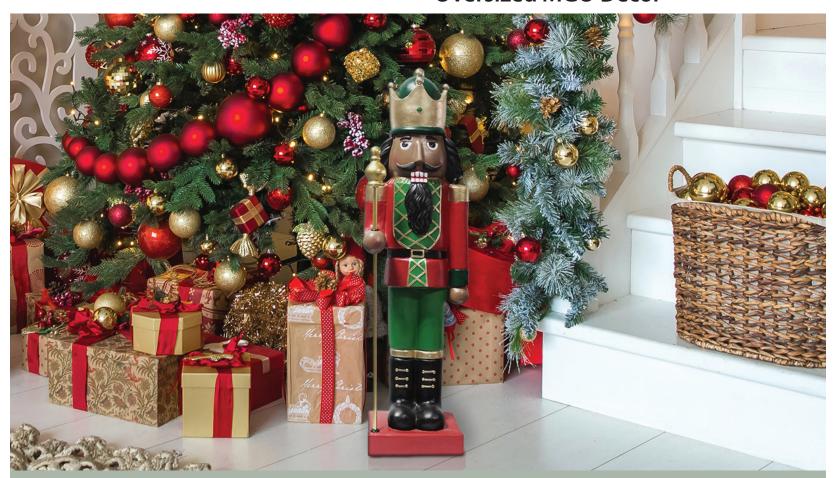

Our impressive African American nutcracker greeter, with his gold staff, stands 32 inches tall and is weighted for stability and peace of mind. This classic nutcracker is ready to greet your guests on the porch, by the door, near the fireplace, or next to your Christmas tree.