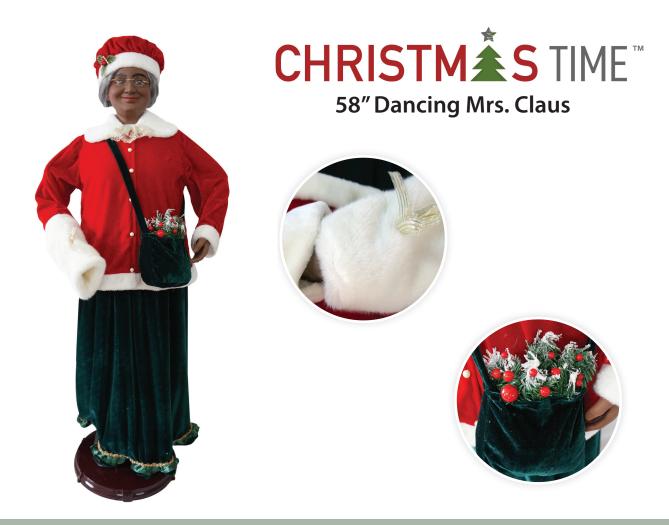

•

Who's helping Santa and dancing along the way? Mrs. Claus from Christmas Time, that's who! Our African American dancing Mrs. Claus will dance right into your heart as she helps you greet your family, guests, or customers. Standing 58 inches tall, she will be a delightful addition to your holiday decor in any home, office, or store.

When motion is detected, she will move her arms and sway her body to the music. Dressed festively in a red velvet jacket with white furry trim, her friendly face and warm smile will fill you and yours with holiday cheer. She'll look perfect next to the tree or in the foyer.

- Motion sensor on the front of the base triggers dancing
- Animation switch and power jack on the back of the base
- Music speaker located on the top center of the base

۲

- Adjustable music volume knob at the back of the base
- Dimensions: 15" D x 21" W x 58" H
- Assembly required Collapsible for easy storage
- Recommended for indoor use only
- 1-year limited warranty