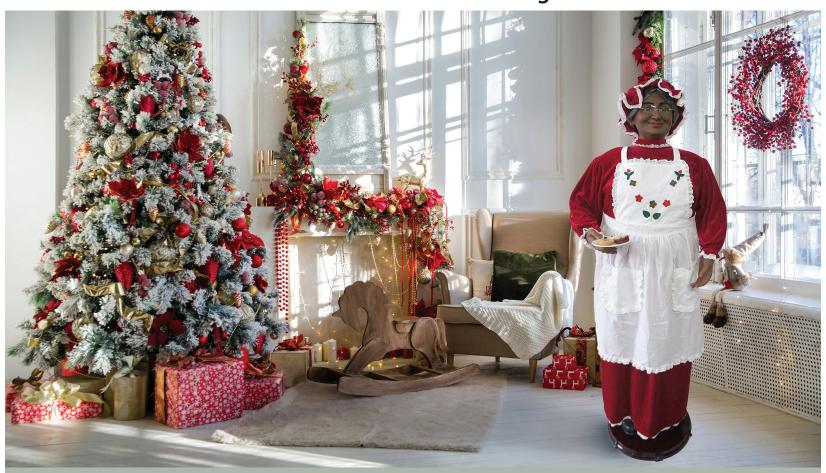

## 58" Dancing Mrs. Claus

Who's helping Santa and dancing along the way? Mrs. Claus from Christmas Time, that's who! Our African American dancing Mrs. Claus will dance right into your heart as she helps you greet your family, guests, or customers. Standing 58 inches tall and holding a plate of Christmas cookies, she will be a delightful addition to your holiday decor in any home, office, or store.

When motion is detected, she will move her arms and sway her body to the music. Dressed in a festive white apron over a red velvet dress with a coordinating mob cap, her friendly face and warm smile will fill you and yours with holiday cheer.