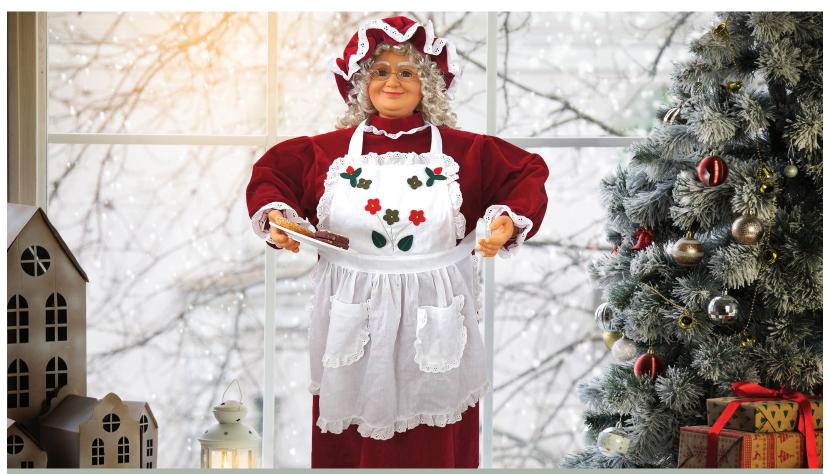

## 36" Music and Motion Mrs. Claus

Who's busy baking cookies? Mrs. Claus from Christmas Time, that's who! Our Music and Motion Baking Mrs. Claus will fill your home, office, or shop with holiday cheer. Dressed in a festive white apron over a red velvet dress with a coordinating mob cap, her warm smile will add a whimsical touch to your holiday decor.

When you plug her in, she will move her head and arms with or without music, bringing joy to one and all. Standing 3 feet tall and holding a plate full of Christmas cookies, she will look cute near the Christmas tree, in your favorite display window, or greeting your guests in the foyer.