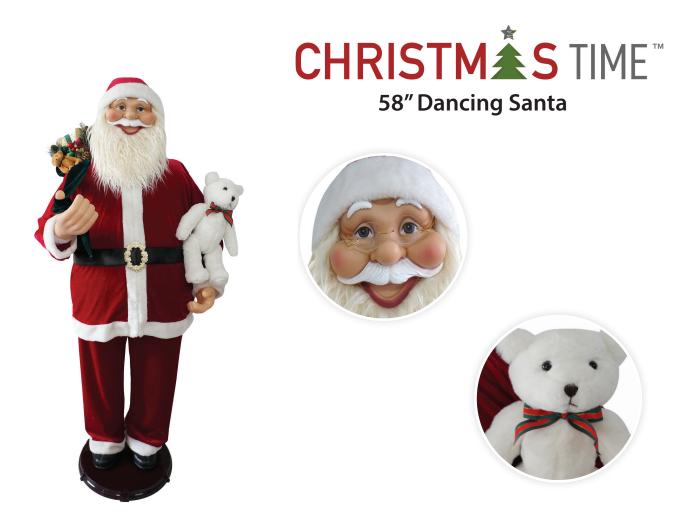

۲

I saw mommy dancing with Santa Claus! Our dancing Santa from Christmas Time will have everyone dancing and spreading holiday cheer. Standing 58 inches tall, Santa carries a teddy bear and a toy sack filled with holiday goodies.

When motion is detected, he will move his arms and sway his body to the song Jingle Bell Rock. His friendly face with open spectacles, round chubby cheeks, and a full beard will warm your heart. Place him in the foyer, near the fireplace, or next to the Christmas tree and watch as everyone starts dancing.

- Motion sensor on the front of the base triggers dancing
- Animation switch and power jack on the back of the base
- Music speaker located on the top center of the base

۲

- Adjustable music volume knob at the back of the base
- Dimensions: 15" D x 21" W x 58" H
- Assembly required Collapsible for easy storage
- Recommended for indoor use only
- 1-year limited warranty