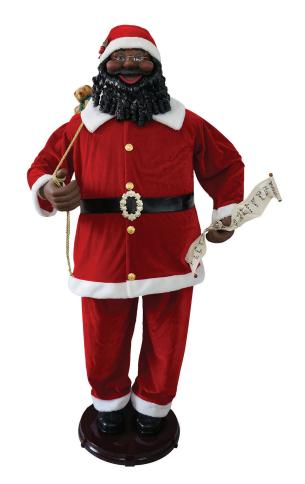

## **CHRISTM**♣S TIME<sup>™</sup>

58" Dancing Santa

When motion is detected, he will move his arms and sway his body to the song Jingle Bell Rock. Dressed in his famous red and white suit, his friendly face with open spectacles, round chubby cheeks, and soft curly beard will warm your heart. Place him in the foyer, near the fireplace, or next to the Christmas tree, and watch as everyone starts dancing.

- Motion sensor on the front of the base triggers dancing
- Animation switch and power jack on the back of the base
- Music speaker located on the top center of the base
- Adjustable music volume knob at the back of the base
- Dimensions: 15" D x 21" W x 58" H
- Assembly required Collapsible for easy storage
- · Recommended for indoor use only
- 1-year limited warranty

| Model Number      | UPC          | Description                                                                       |
|-------------------|--------------|-----------------------------------------------------------------------------------|
| CT-ASC058-2RD1-AA | 840148714366 | 58" African American Dancing Santa Claus with<br>Naughty & Nice List and Toy Sack |