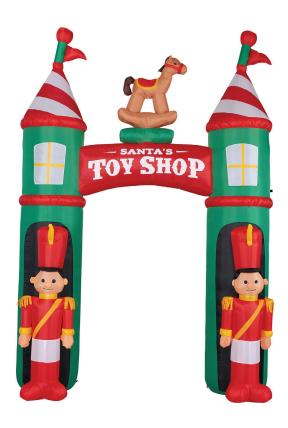

## **Outdoor Inflatable Archway**

Celebrate Christmas in a big way this year with prelit jumbo inflatables by Christmas Time. Brighten your lawn, garden, backyard, open porch, or deck day and night with Santa's Toy Shop Archway. Inflate the magic of your seasonal light show, party display, or family celebration with this eyecatching decoration, certain to give your friends and family a warm welcome.

- PRELIT with 10 internal white LED lights
- External fan self-inflates in a flash
- Unplugging the item will cause it to deflate
- Deflates quickly for easy storage

- Dimensions (feet): 3 D x 8 W x 10 H
- Power Cord Length: 6-ft.
- Power Adapter: 110V / 60Hz
- 1-year warranty with superior customer service