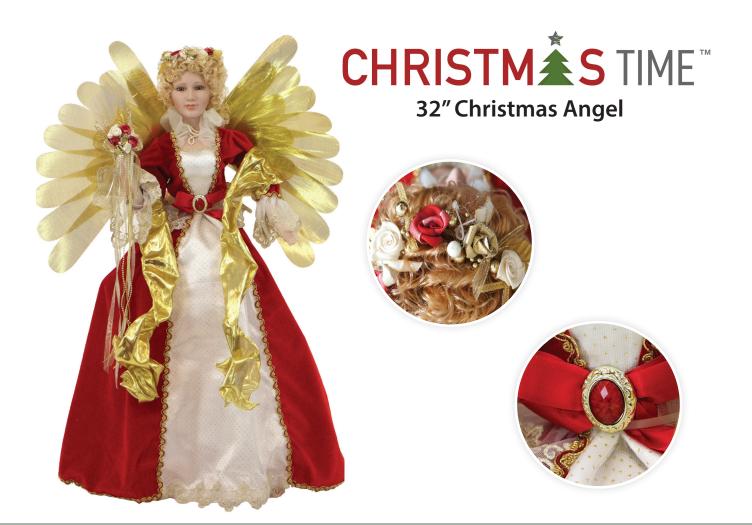

Let heaven and nature sing! From Christmas Time, this music, lights, and motion Angel will fill your home or office with the magic and wonder of the holiday season. Dressed regally in her most festive seasonal outfit, this heavenly angel features golden wings that glow with 9 white LED lights. Exquisitely detailed, her lovely face and hands are crafted from porcelain.

When you plug her in, she will move her arms in and out to eight traditional Christmas carols, including Silent Night, Joy to the World, and more. You can also enjoy animation and lights without music. Christmas Angel is sure to become a cherished heirloom to be passed down through the generations.

- Easy to operate just plug it in to see lights and movement •
- Animated moves arms with or without music

۲

- Music on/off button is located under her left sleeve
- 8 Christmas Carols can be heard through the music speaker •
- Dimensions: 9" D x 22" W x 32" H
- Power Cord Length: 6-ft.
- Fully assembled simply fluff and enjoy
- 1-year limited warranty for indoor use