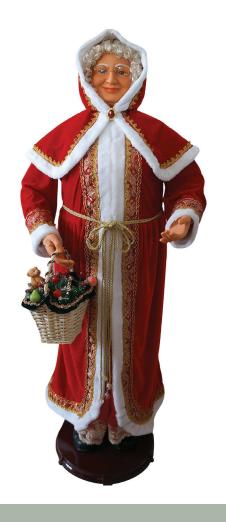

## **CHRISTM**♣S TIME<sup>™</sup>

58" Dancing Mrs. Claus

Who's helping Santa and dancing along the way? Mrs. Claus from Christmas Time, that's who! Our dancing Mrs. Claus will dance right into your heart as she helps you greet your family, guests, or customers. Standing 58 inches tall and holding a basket filled with holiday greenery, she will be a delightful addition to your holiday decor in any home, office, or store.

When motion is detected, she will move her arms and sway her body to the music. Dressed in an elegant hooded cloak trimmed with rich brocade and white fleece, her friendly face and warm smile will fill you and yours with holiday cheer. She'll look perfect next to the tree or in the foyer.

- Motion sensor on the front of the base triggers dancing
- Animation switch and power jack on the back of the base
- Music speaker located on the top center of the base
- Adjustable music volume knob at the back of the base
- Dimensions: 15" D x 21" W x 58" H
- Assembly required Collapsible for easy storage
- · Recommended for indoor use only
- 1-year limited warranty