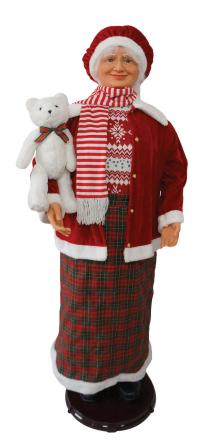

## **CHRISTM** ★ S TIME<sup>™</sup>

58" Dancing Mrs. Claus

When motion is detected, she will move her arms and sway her body to the music. Dressed in a cozy velvet jacket and coordinating mob cap, her friendly face and warm smile will fill you and yours with holiday cheer. She'll look perfect next to the tree or in the foyer.

- Motion sensor on the front of the base triggers dancing
- Animation switch and power jack on the back of the base
- Music speaker located on the top center of the base
- Adjustable music volume knob at the back of the base
- Dimensions: 15" D x 21" W x 58" H
- Assembly required Collapsible for easy storage
- · Recommended for indoor use only
- 1-year limited warranty

| Model Number   | UPC          | Description                                                   |
|----------------|--------------|---------------------------------------------------------------|
| CT-AMC058-2RD2 | 840148714281 | 58" Dancing Mrs. Claus with Candy-Stripe Scarf and Teddy Bear |