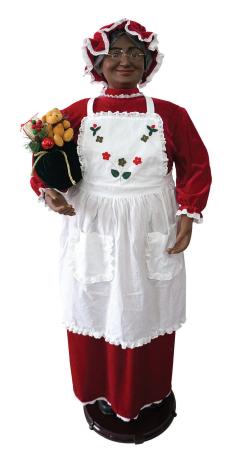

58" Dancing Mrs. Claus

Who's helping Santa and dancing along the way? Mrs. Claus from Christmas Time, that's who! Our African American dancing Mrs. Claus will dance right into your heart as she helps you greet your family, guests, or customers. Standing 58 inches tall and holding a small sack filled with goodies, she will be a delightful addition to your holiday decor in any home, office, or store.

When motion is detected, she will move her arms and sway her body to the music. Dressed in a festive white apron over a red velvet dress with a coordinating mob cap, her friendly face and warm smile will fill you and yours with holiday cheer. She'll look perfect next to the tree or in the foyer.

- Motion sensor on the front of the base triggers dancing
- Animation switch and power jack on the back of the base
- Music speaker located on the top center of the base
- Adjustable music volume knob at the back of the base
- Dimensions: 15" D x 21" W x 58" H
- Assembly required Collapsible for easy storage
- · Recommended for indoor use only
- 1-year limited warranty