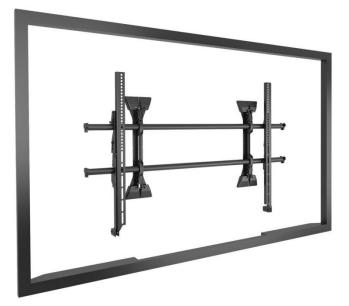

## Extra Large Fusion Micro-Adjustable Fixed Wall Display Mount

Model: XSM1U

Chief Manufacturing XSM1U Extra Large Fusion Micro-Adjustable Fixed Wall Display Mount includes features like Centerless shift, ControlZone leveling adjustment and ClickConnect Latching. New benefits included added stability, faster install, improved lateral shift, easier cable management and enhanced security. Installer-inspired Fusion fixed mount solves top flat panel installation problems, offering flexible adjustments for large displays with a low-profile display mounting solution.

- Integrated teardrop design speeds up wall plate installation by allowing pre-installation of the bolts to the wall
- ControlZone Leveling for post-installation fine tuning of height and leveling
- Centerless Shift provides up to 21.4" (543 mm) of post-installation lateral shift for limitless centering
- Set screws keep the mount rigid, stable and secure throughout the life of the installation
- ClickConnect offers an audible click when the screen safely engages with the mount
- Built-in cable stand provides easy access under the screen
- A full line of accessories can be installed with the mount and the entire unit can be adjusted together
- Multiple installation options for various stud distances
- Exclusive nesting spacers can be stacked to achieve any depth
- Quick-Store Cords use magnets to easily store and access pull cords
- Ships with a custom hardware kit that can be hung from mount rails if installing in stages
- UL Listed; 250 lbs. Weight capacity