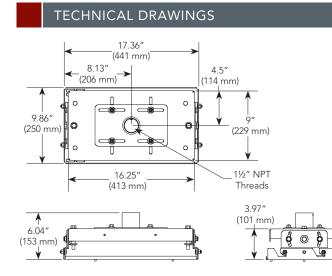

#### CABLE MANAGEMENT

4

Route cables through top of mount without additional accessories.

| SPECIFICATIONS         |                                             |
|------------------------|---------------------------------------------|
| Roll                   | ±5°                                         |
| Pitch                  | ±20°                                        |
| Yaw                    | 360°                                        |
| Dimensions*<br>(HxWxD) | 3.8" x 14.6" x 12.3"<br>(97 x 371 x 312 mm) |
| Color                  | Black                                       |
| Weight Capacity        | 250 lbs (113.4 kg)                          |

\* Dimensions don't include interface bracket