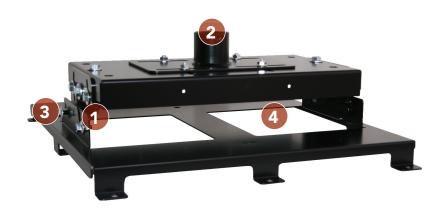

# FEATURES

**1 INDEPENDENT ROLL, PITCH AND YAW** For quick and precise projector registration.

2 MULTIPLE INSTALLATION OPTIONS Mounting options include: flush mount to ceiling, use 0.5" (12.7 mm) threaded rods or use a 1-1/2" NPT threaded extension column.

## 3 QUICK CONNECT/DISCONNECT

Convenient lamp and filter access on most projectors. Disconnecting maintains registration and doesn't affect pre-set adjustments.

#### CABLE MANAGEMENT

4

Route cables through top of mount without additional accessories.

| SPECIFICATIONS         |                                             |
|------------------------|---------------------------------------------|
| Roll                   | ±5°                                         |
| Pitch                  | ±20°                                        |
| Yaw                    | 360°                                        |
| Dimensions*<br>(HxWxD) | 3.8" x 14.6" x 12.3"<br>(97 x 371 x 312 mm) |
| Color                  | Black                                       |
| Weight Capacity        | 250 lbs (113.4 kg)                          |