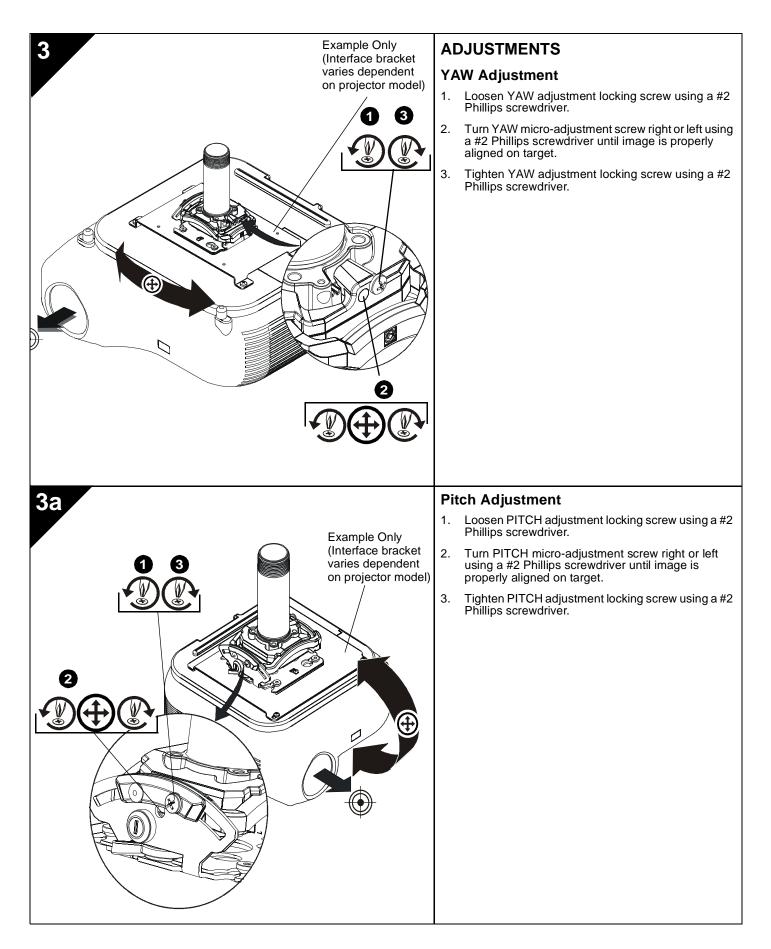

tension column (not included) into threaded collar until tight, with a minimum of four threads engaged.

WARNING: IMPROPER INSTALLATION CAN RESULT IN SERIOUS PERSONAL INJURY OR DAMAGE TO EQUIPMENT! Structural members MUST be capable of supporting five times the combined weight of all equipment being mounted.

- Align RSM with end of NPT pipe.
- Thread RSM up onto pipe by turning until hand tight.

#### **Rough Alignment of RSM**

- Turn RSM clockwise or counter-clockwise until front of mount is facing target.
- Secure RSM to pipe by turning set screw until tight.

## 

CAUTION: DO NOT OVERTIGHTEN! Over tightening of setscrew can damage threads on pipe.

Turn security screw using a Phillips screwdriver until set screw cannot be seen through access hole in RSM.

#### INSTALLATION















# milestone AV Technologies

#### MANUFACTURERS **DECLARATION OF CONFORMITY**

#### For

| Milestone AV Techno<br>Fellennoord 130 5611<br>ZB Einhoven<br>The Netherlands<br>31 (0)20 5708923 | 6                                                                                                             |
|---------------------------------------------------------------------------------------------------|---------------------------------------------------------------------------------------------------------------|
| Fellennoord 130 5611<br>ZB Einhoven<br>The Netherlands                                            | 6                                                                                                             |
| Fellennoord 130 5611<br>ZB Einhoven<br>The Netherlands