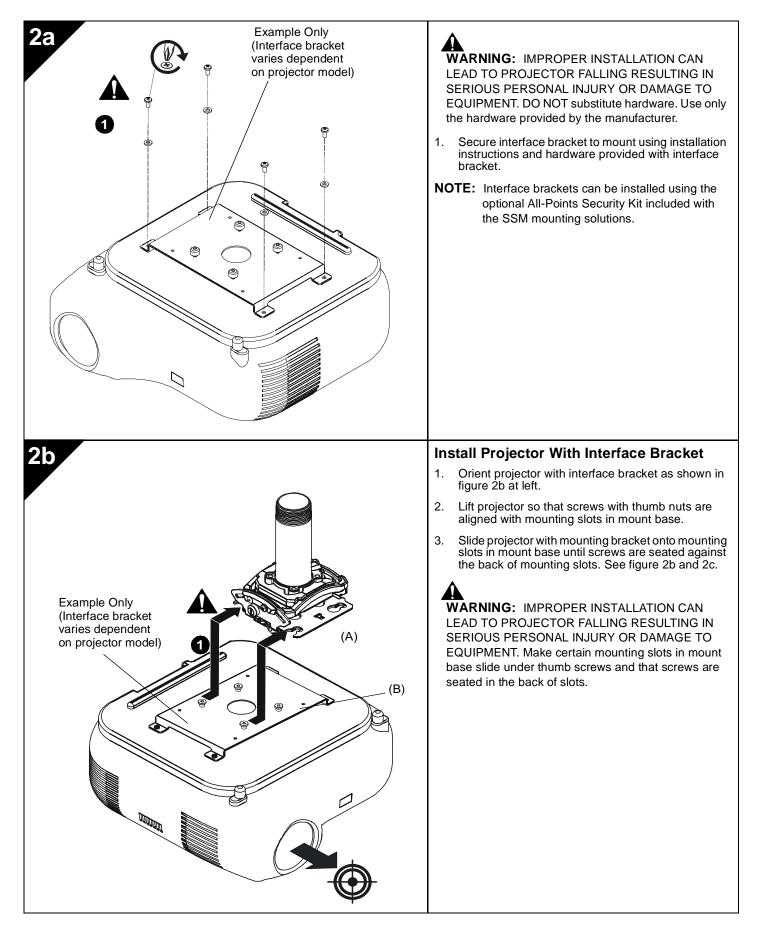

d extension column (not included) into threaded collar until tight, with a minimum of four threads engaged.

WARNING: IMPROPER INSTALLATION CAN RESULT IN SERIOUS PERSONAL INJURY OR DAMAGE TO EQUIPMENT! Structural members MUST be capable of supporting five times the combined weight of all equipment being mounted.

- Align RSM with end of NPT pipe.
- Thread RSM up onto pipe by turning until hand tight.

#### **Rough Alignment of RSM**

- Turn RSM clockwise or counter-clockwise until front of mount is facing target.
- Secure RSM to pipe by turning set screw until tight.

## 

CAUTION: DO NOT OVERTIGHTEN! Over tightening of setscrew can damage threads on pipe.

Turn security screw using a Phillips screwdriver until set screw cannot be seen through access hole in RSM.

#### INSTALLATION















# milestone AV Technologies

#### MANUFACTURERS **DECLARATION OF CONFORMITY**

#### For

| Milestone AV Techno<br>Fellennoord 130 5611<br>ZB Einhoven<br>The Netherlands<br>31 (0)20 5708923 | 6                                                                                                             |
|---------------------------------------------------------------------------------------------------|---------------------------------------------------------------------------------------------------------------|
| Fellennoord 130 5611<br>ZB Einhoven<br>The Netherlands                                            | 6                                                                                                             |
| Fellennoord 130 5611<br>ZB Einhoven<br>The Netherlands