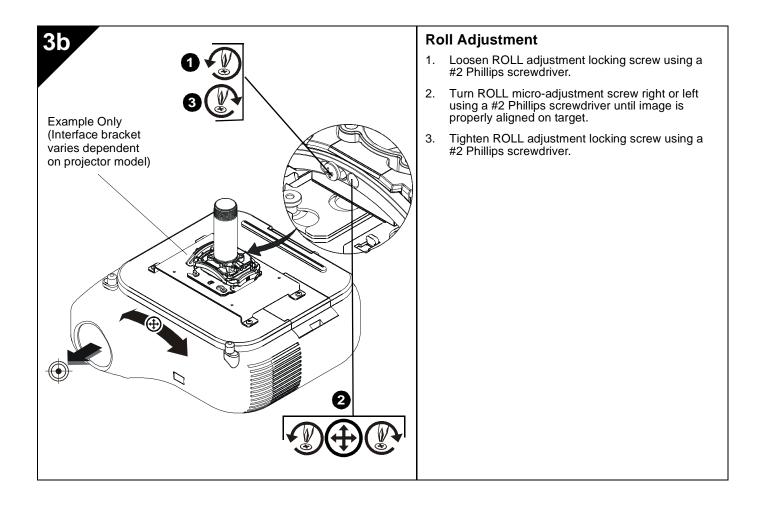

nsion column (not included) into threaded collar until tight, with a minimum of four threads engaged.

WARNING: IMPROPER INSTALLATION CAN RESULT IN SERIOUS PERSONAL INJURY OR DAMAGE TO EQUIPMENT! Structural members MUST be capable of supporting five times the combined weight of all equipment being mounted.

- Align RSM with end of NPT pipe.
- Thread RSM up onto pipe by turning until hand tight.

#### **Rough Alignment of RSM**

- Turn RSM clockwise or counter-clockwise until front of mount is facing target.
- Secure RSM to pipe by turning set screw until tight.

## 

CAUTION: DO NOT OVERTIGHTEN! Over tightening of setscrew can damage threads on pipe.

Turn security screw using a Phillips screwdriver until set screw cannot be seen through access hole in RSM.

#### INSTALLATION















# milestone AV Technologies

#### MANUFACTURERS **DECLARATION OF CONFORMITY**

#### For

| Milestone AV Techno<br>Fellennoord 130 5611<br>ZB Einhoven<br>The Netherlands<br>31 (0)20 5708923 | 6                                                                                                             |
|---------------------------------------------------------------------------------------------------|---------------------------------------------------------------------------------------------------------------|
| Fellennoord 130 5611<br>ZB Einhoven<br>The Netherlands                                            | 6                                                                                                             |
| Fellennoord 130 5611<br>ZB Einhoven<br>The Netherlands