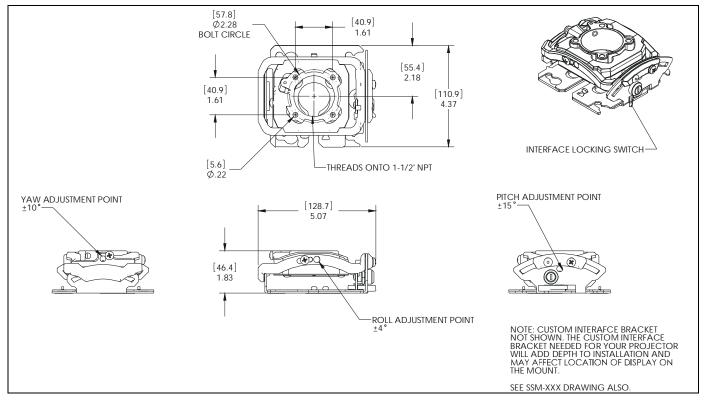

#### DIMENSIONS

- mounted to a 1-1/2" NPT or NPSM following ANSI/ ASME B1.20.1 (Schedule 40, 0.154" minimum thickness aluminum- ASTM B221) threaded extension column.
- mounted to double 2" x 4" wood stud cross bracing (1-1/2" on center) between two 2" x 4" ceiling joists; with a maximum drywall covering of 5/8".
- mounted to a concrete ceiling with a minimum thickness of 8" and a maximum drywall covering of 5/8"; or
- suspended from four 1/4" diameter (minimum) Grade 2 or better threaded rods (not included) which are secured to unistrut, angle or channel assembly overhead structural members (trusses or I-beams) by Grade 2 or better 1/4" channel nuts (not included).
- **NOTE:** RSM Series may be used with Listed Chief models WM110S, WM120S, WM130S, WM210S, WM220S, WM230S, WM240S, WM210SI, WM220SI, WM230SI, and WM240SI (not included).