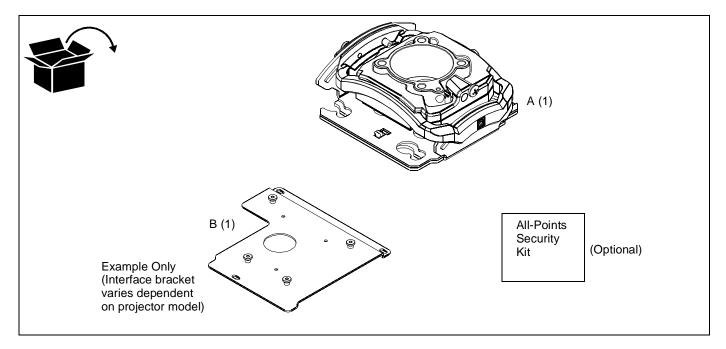

|       | 0                            | Chave de segurança   |

#### LEGEND

|   | Hammer   |             | Target of Projector            |  |
|---|----------|-------------|--------------------------------|--|
| 1 | Martillo | I           | Punto de enfoque del proyector |  |
|   | Hammer   |             | Ziel des Projektors            |  |
|   | Martelo  | <br><b></b> | Mira do projector              |  |
|   | Martello | $\square$   | Punto di proiezione            |  |
|   | Hamer    | I           | Doel van de projector          |  |
|   | Marteau  |             | Cible du projecteur            |  |

#### TOOLS REQUIRED FOR INSTALLATION



#### PARTS





#### **RSM INSTALLATION**

NOTE: Models RSM-A/RSM-B/RSM-C/RSM-D are identical EXCEPT each provides a different keyed lock.

#### **Threaded Pipe Installation**

Carefully determine required mounting location. **IMPORTANT ! :** This will require knowing the lens to screen distance. See projector specifications for details on determining this distance.

Install 1-1/2" NPT or NPSM following ANSI/ASME B1.20.1 (Schedule 40, 0.154" minimum thickness aluminum - ASTM B221) threaded extension column (not included) into threaded collar until tight, with a minimum of four threads engaged.

WARNING: IMPROPER INSTALLATION CAN RESULT IN SERIOUS PERSONAL INJURY OR DAMAGE TO EQUIPMENT! Structural members MUST be capable of supporting five times the combined weight of all equipment being mounted.

- Al