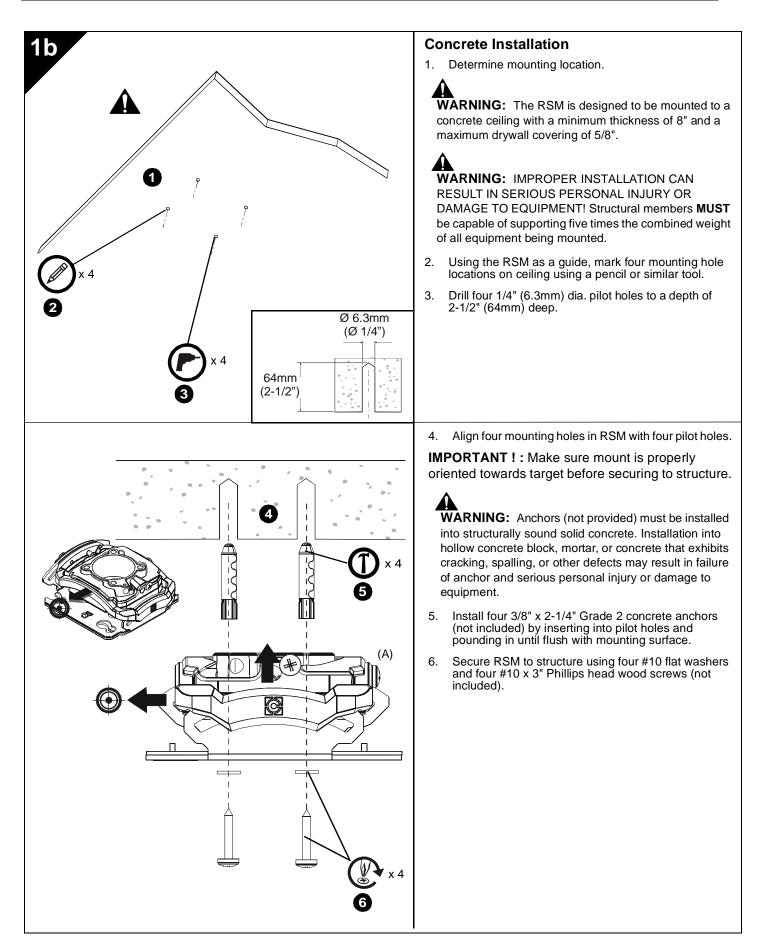

- mounted to a 1-1/2" NPT or NPSM following ANSI/ ASME B1.20.1 (Schedule 40, 0.154" minimum thickness aluminum- ASTM B221) threaded extension column.
- mounted to double 2" x 4" wood stud cross bracing (1-1/2" on center) between two 2" x 4" ceiling joists; with a maximum drywall covering of 5/8".
- mounted to a concrete ceiling with a minimum thickness of 8" and a maximum drywall covering of 5/8"; or
- suspended from four 1/4" diameter (minimum) Grade 2 or better threaded rods (not included) which are secured to unistrut, angle or channel assembly overhead structural members (trusses or I-beams) by Grade 2 or better 1/4" channel nuts (not included).
- **NOTE:** RSM Series may be used with Listed Chief models WM110S, WM120S, WM130S, WM210S, WM220S, WM230S, WM240S, WM210SI, WM220SI, WM230SI, and WM240SI (not included).