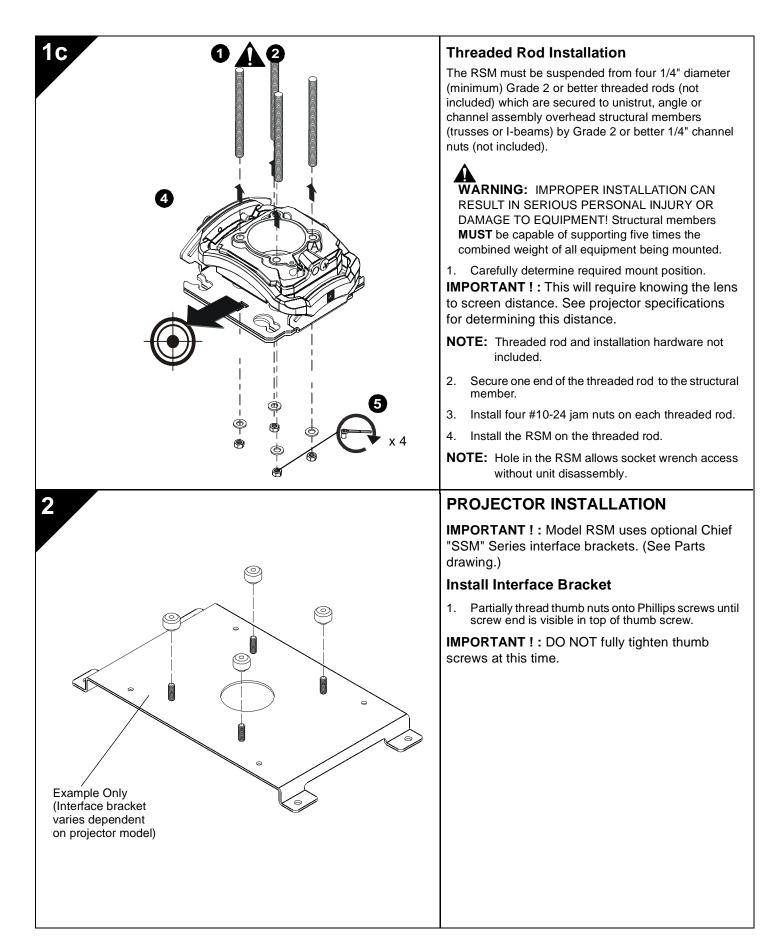

- mounted to a 1-1/2" NPT or NPSM following ANSI/ ASME B1.20.1 (Schedule 40, 0.154" minimum thickness aluminum- ASTM B221) threaded extension column.
- mounted to double 2" x 4" wood stud cross bracing (1-1/2" on center) between two 2" x 4" ceiling joists; with a maximum drywall covering of 5/8".
- mounted to a concrete ceiling with a minimum thickness of 8" and a maximum drywall covering of 5/8"; or
- suspended from four 1/4" diameter (minimum) Grade 2 or better threaded rods (not included) which are secured to unistrut, angle or channel assembly overhead structural members (trusses or I-beams) by Grade 2 or better 1/4" channel nuts (not included).
- **NOTE:** RSM Series may be used with Listed Chief models WM110S, WM120S, WM130S, WM210S, WM220S, WM230S, WM240S, WM210SI, WM220SI, WM230SI, and WM240SI (not included).