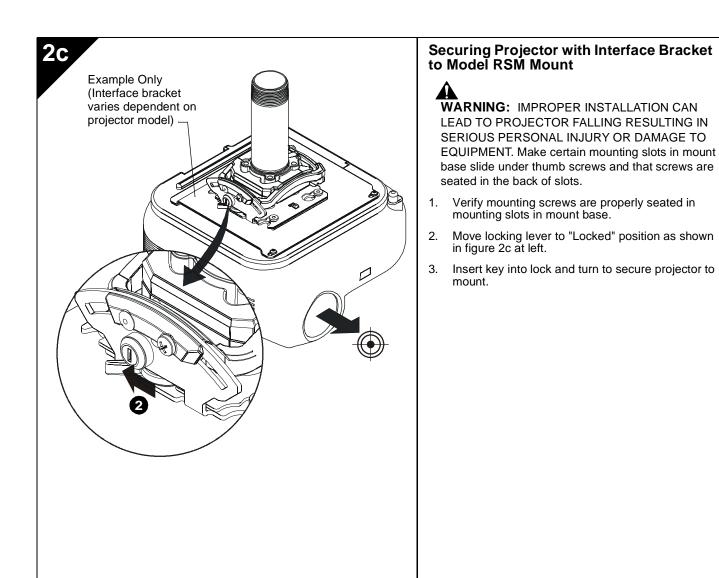

extension column (not included) into threaded collar until tight, with a minimum of four threads engaged.

WARNING: IMPROPER INSTALLATION CAN RESULT IN SERIOUS PERSONAL INJURY OR DAMAGE TO EQUIPMENT! Structural members MUST be capable of supporting five times the combined weight of all equipment being mounted.

- Align RSM with end of NPT pipe.
- Thread RSM up onto pipe by turning until hand tight.

#### **Rough Alignment of RSM**

- Turn RSM clockwise or counter-clockwise until front of mount is facing target.
- Secure RSM to pipe by turning set screw until tight.

## 

CAUTION: DO NOT OVERTIGHTEN! Over tightening of setscrew can damage threads on pipe.

Turn security screw using a Phillips screwdriver until set screw cannot be seen through access hole in RSM.

#### INSTALLATION















# milestone AV Technologies

#### MANUFACTURERS **DECLARATION OF CONFORMITY**

#### For

| Milestone AV Techno<br>Fellennoord 130 5611<br>ZB Einhoven<br>The Netherlands<br>31 (0)20 5708923 | 6                                                                                                             |
|---------------------------------------------------------------------------------------------------|---------------------------------------------------------------------------------------------------------------|
| Fellennoord 130 5611<br>ZB Einhoven<br>The Netherlands                                            | 6                                                                                                             |
| Fellennoord 130 5611<br>ZB Einhoven<br>The Netherlands