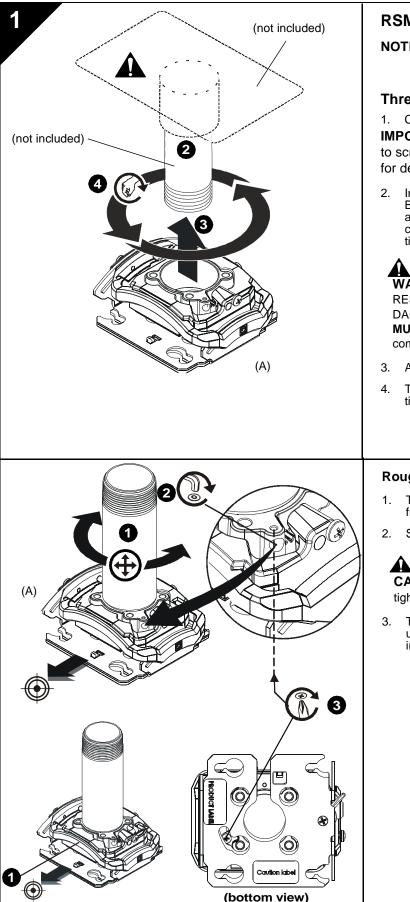

**WARNING:** Never operate this mounting system if it is damaged. Return the mounting system to a service center for examination and repair.

WARNING: Do not use this product outdoors.

**IMPORTANT ! :** The RSM mounts are designed to be:

- mounted to a 1-1/2" NPT or NPSM following ANSI/ ASME B1.20.1 (Schedule 40, 0.154" minimum thickness aluminum- ASTM B221) threaded extension column.
- mounted to double 2" x 4" wood stud cross bracing (1-1/2" on center) between two 2" x 4" ceiling joists; with a maximum drywall covering of 5/8".
- mounted to a concrete ceiling with a minimum thickness of 8" and a maximum drywall covering of 5/8"; or
- suspended from four 1/4" diameter (minimum) Grade 2 or better threaded rods (not included) which are secured to unistrut, angle or channel assembly overhead structural members (trusses or I-beams) by Grade 2 or better 1/4" channel nuts (not included).
- **NOTE:** RSM Series may be used with Listed Chief models WM110S, WM120S, WM130S, WM210S, WM220S, WM230S, WM240S, WM210SI, WM220SI, WM230SI, and WM240SI (not included).