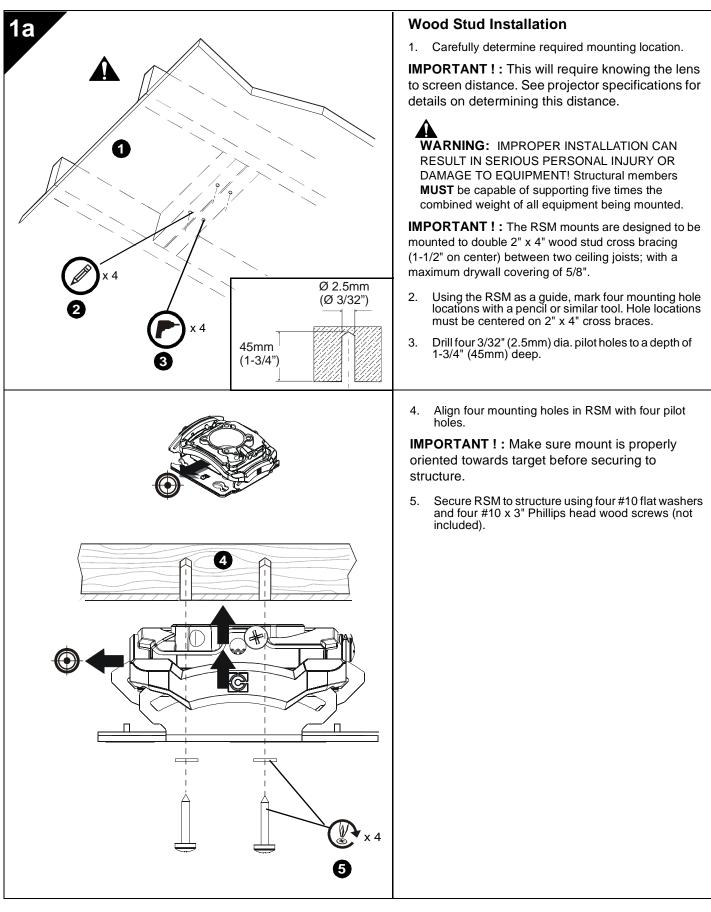

- mounted to a 1-1/2" NPT or NPSM following ANSI/ ASME B1.20.1 (Schedule 40, 0.154" minimum thickness aluminum- ASTM B221) threaded extension column.
- mounted to double 2" x 4" wood stud cross bracing (1-1/2" on center) between two 2" x 4" ceiling joists; with a maximum drywall covering of 5/8".
- mounted to a concrete ceiling with a minimum thickness of 8" and a maximum drywall covering of 5/8"; or
- suspended from four 1/4" diameter (minimum) Grade 2 or better threaded rods (not included) which are secured to unistrut, angle or channel assembly overhead structural members (trusses or I-beams) by Grade 2 or better 1/4" channel nuts (not included).
- **NOTE:** RSM Series may be used with Listed Chief models WM110S, WM120S, WM130S, WM210S, WM220S, WM230S, WM240S, WM210SI, WM220SI, WM230SI, and WM240SI (not included).