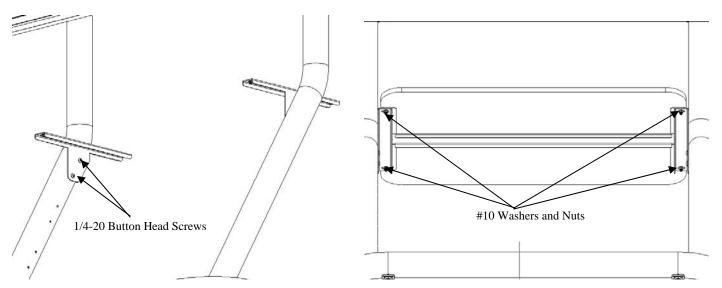

## INSTALLATION INSTRUCTIONS

- Loosely attach shelf brackets to upright posts (see Figure 1) using four ¼-20 button head cap screws. Do not fully tighten the bolts.
- 2. Place shelf in desired location and loosely secure shelf using the #10 washers and #10 Nylock nuts (see Figure 2).
- 3. Tighten screws securing shelf bracket.
- 4. Tighten nuts securing shelf.

Figure 1

Figure 2

**CHIEF MANUFACTURING INC. 1-800-582-6480** 952-894-6280 FAX 952-894-6918
12800 HIGHWAY 13 SOUTH, SUITE 500
SAVAGE, MINNESOTA 55378 USA

8809-000013 2003 Chief Manufacturing www.chiefmfg.com 04/04