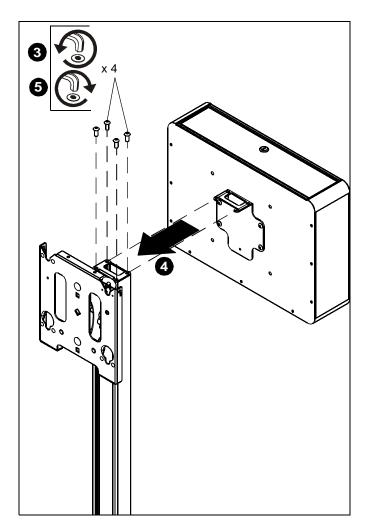

Figure 2

2. Remove display from faceplate following instructions in the cart or stand installation instructions.

- Remove and save four button head cap screws from top of cart or stand column. (See Figure 3)
- 4. Place upper bracket with PAC730 onto top of cart or stand column. (See Figure 3)
- Fasten PAC730 to cart or stand using four button head cap screws removed in Step 3. (See Figure 3)

Figure 3

6. Re-attach display to faceplate following installation instructions included with cart or stand.