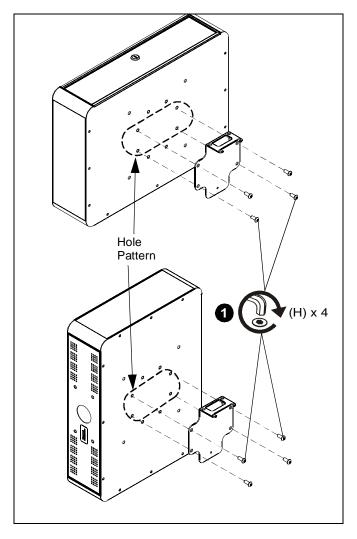

# **Top of Column Attachment**

 Attach upper bracket (C) to storage shelf (A) using four 1/4-20 x 3/4" button head cap screws (H). (See Figure 2)

**NOTE:** The upper bracket (C) may be attached in two different ways using the two hole patterns on the storage shelf bottom. (See Figure 2)

Figure 2

2. Remove display from faceplate following instructions in the cart or stand installation instructions.

- Remove and save four button head cap screws from top of cart or stand column. (See Figure 3)
- 4. Place upper bracket with PAC730 onto top of cart or stand column. (See Figure 3)
- Fasten PAC730 to cart or stand using four button head cap screws removed in Step 3. (See Figure 3)