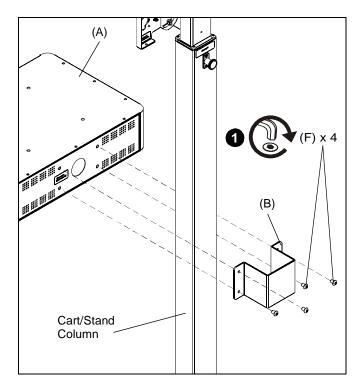

#### **Mid-Column Attachment**

- Attach pole attachment plate (B) around the cart or stand column to the storage shelf (A) using four 1/4-20 x 3/8" button head cap screws (F). (See Figure 1)
- 2. Proceed to Adding Bumpers section.

Figure 1