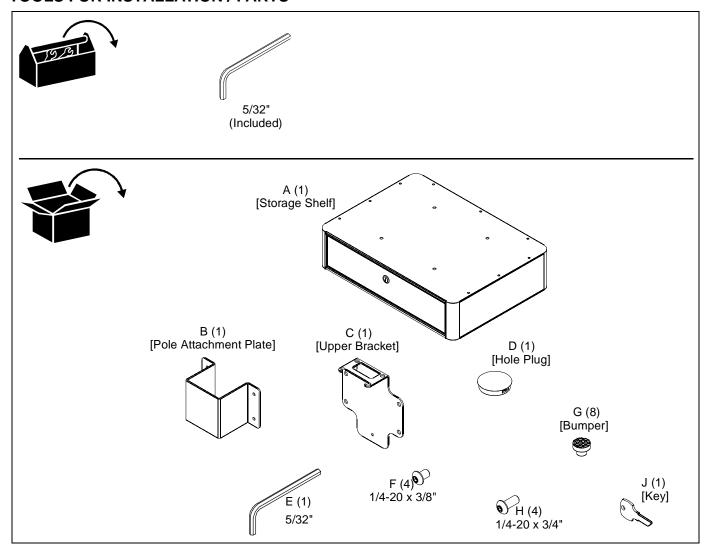

# **TOOLS FOR INSTALLATION / PARTS**

Installation Instructions PAC730A/B/C

#### **Mid-Column Attachment**

- Attach pole attachment plate (B) around the cart or stand column to the storage shelf (A) using four 1/4-20 x 3/8" button head cap screws (F). (See Figure 1)
- 2. Proceed to Adding Bumpers section.

# **Top of Column Attachment**

 Attach upper bracket (C) to storage shelf (A) using four 1/4-20 x 3/4" button head cap screws (H). (See Figure 2)

**NOTE:** The upper bracket (C) may be attached in two different ways using the two hole patterns on the storage shelf bottom. (See Figure 2)

#### **Adding Bumpers**

Add eight bumpers (G) to fill the unused PEM nuts (inside the PAC730) to protect the stored equipment. They can be added to the unused PEM nuts in the circled areas. (See Figure 4)

#### **Cable Management**

- Run cables from components in storage shelf through the cable management opening at the back of the storage shelf. (See Figure 4)
- If cable management opening is not used, close the hole with the hole plug (D).