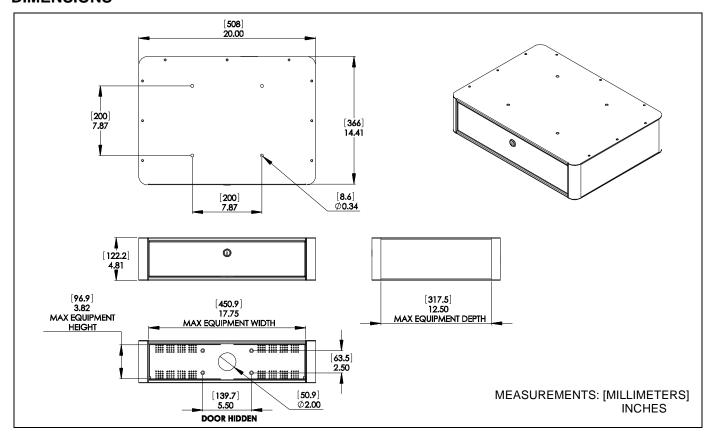

ollow the instructions.



**CAUTION:** A CAUTION alerts you to the possibility of damage or destruction of equipment if you do not follow the corresponding instructions.



**WARNING:** Failure to read, thoroughly understand, and follow all instructions can result in serious personal injury, damage to equipment, or voiding of factory warranty! It is the installer's responsibility to make sure all components are properly assembled and installed using the instructions provided.

**WARNING:** Exceeding the weight capacity can result in serious personal injury or damage to equipment! It is the installer's responsibility to make sure the combined weight of all components stored within or on the PAC730 does not exceed 25 lbs (11.3 kg).

Installation Instructions PAC730A/B/C

## **DIMENSIONS**



### **LEGEND**



PAC730A/B/C Installation Instructions

# **TOOLS FOR INSTALLATION / PARTS**



Installation Instructions PAC730A/B/C

#### **INSTALLATION**

**NOTE:** The PAC730 may be mounted on the Chief cart or stand either by being attached mid-column on the cart or stand column, or to the top of the cart or stand column.

#### **Mid-Column Attachment**

- Attach pole attachment plate (B) around the cart or stand column to the storage shelf (A) using four 1/4-20 x 3/8" button head cap screws (F). (See Figure 1)
- 2. Proceed to Adding Bumpers section.



Figure 1

# **Top of Column Attachment**

 Attach upper bracket (C) to storage shelf (A) using four 1/4-20 x 3/4" button head cap screws (H). (See Figure 2)

**NOTE:** The upper bracket (C) may be attached in two different ways usin