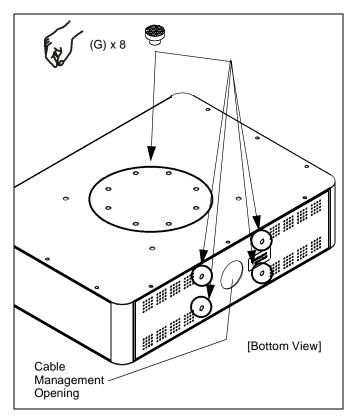

#### **Adding Bumpers**

Add eight bumpers (G) to fill the unused PEM nuts (inside the PAC730) to protect the stored equipment. They can be added to the unused PEM nuts in the circled areas. (See Figure 4)

#### **Cable Management**

- Run cables from components in storage shelf through the cable management opening at the back of the storage shelf. (See Figure 4)
- If cable management opening is not used, close the hole with the hole plug (D).

Figure 4

Installation Instructions PAC730A/B/C

PAC730A/B/C Installation Instructions

Our Mounts. Your Vision.

Chief Manufacturing, a products division of Milestone AV Technologies

8807-002013 Rev01 ©2009 Milestone AV Technologies, a Duchossois Group Company www.chiefmfg.com 10/09 **USA/International** 