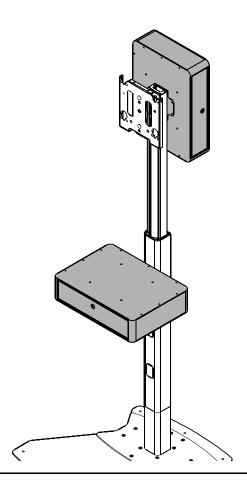

# INSTALLATION INSTRUCTIONS

**Small Secure Storage Shelf for Carts and Stands** 

PAC730A/B/C

PAC730A/B/C Installation Instructions

#### **INSTALLATION**

**NOTE:** The PAC730 may be mounted on the Chief cart or stand either by being attached mid-column on the cart or stand column, or to the top of the cart or stand column.

#### **Mid-Column Attachment**

- Attach pole attachment plate (B) around the cart or stand column to the storage shelf (A) using four 1/4-20 x 3/8" button head cap screws (F). (See Figure 1)
- 2. Proceed to Adding Bumpers section.

# **Top of Column Attachment**

 Attach upper bracket (C) to storage shelf (A) using four 1/4-20 x 3/4" button head cap screws (H). (See Figure 2)

**NOTE:** The upper bracket (C) may be attached in two different ways using the two hole patterns on the storage shelf bottom. (See Figure 2)