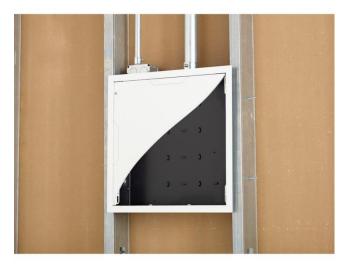

## Large In-Wall Storage Box

Model: PAC526

The Chief Manufacturing PAC526 Large In-Wall Storage Box simplifies flat panel installation by providing an organized, recessed space for routing excess cables and for attaching surge protectors/power conditioners. Compatible with the PST, PRO, PLP, MSR, MTR, MWH, MWR, PWR, PNR, PDR, Thinstall, and FUSION wall mounts.

- Large In-Wall Storage Box
- Multiple depth break away edge allows compatibility with standard 3.5" studs & 2.5" studs
- Pre and post construction installation options
- Drywall and stud mountable
- Knockouts for single gang outlets and 1-1/4", 1", & ½"conduit
- Integrated universal zip tie anchor points
- Landscape/Portrait installation
- Stores a large variety of AV components
- Paintable flange and cover options to blend in any environment
- Cover includes optional tamper proof security
- UL listed
- 10 lbs. Weight capacity