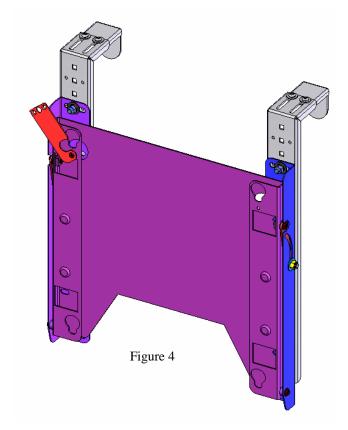

2. Attach wall mount to hangers using four 5/16"-18 carriage bolts, four flat washers, four lock washers, and four lock nuts (see Figure 3).

Figure 3

- 3. Place hanger, with mount, over cube wall.
- 4. Adjust top plate to width of cube wall (see Figure 4).