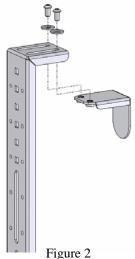

## **CAUTION!** LARGE FLAT SCREEN DISPLAYS ARE EXTREMELY FRAGILE.

1. Using two ¼"-20 bolts and flat washers, attach a rear bracket to a front bracket (see Figure 2). Repeat for this process for remaining brackets.