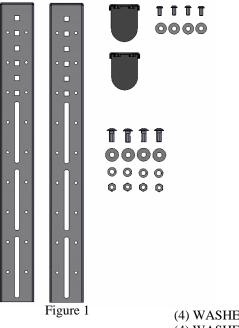

(2) BRACKET, Front
(2) BRACKET, Front
(4) BOLT, 1/4"-20
(4) BOLT, 5/16"-18 Carriage

(4) WASHER, 1/4" Flat
(4) WASHER, 5/16" Flat
(4) WASHER, 5/16" Lock
(4) NUT, 5/16"-18

BEFORE PROCEEDING, READ INSTALLATION INSTRUCTIONS COMPLETELY