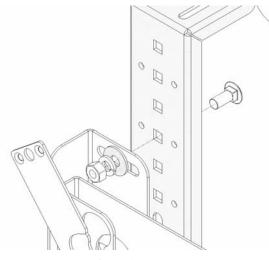

2. Attach wall mount to hangers using four 5/16"-18 carriage bolts, four flat washers, four lock washers, and four lock nuts (see Figure 3).

Figure 3

- 3. Place hanger, with mount, over cube wall.
- 4. Adjust top plate to width of cube wall (see Figure 4).