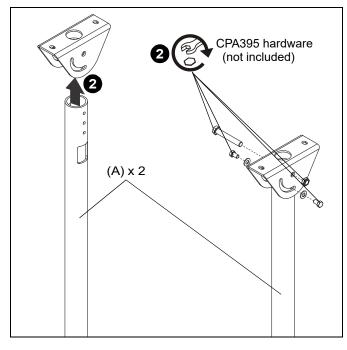

#### **Assembly And Installation**

- Loosely attach two CPA395 ceiling plates (not included) to ceiling, following CPA395 installation instructions. Plates must be installed 25" apart for the OMNDC46 or 29.2" for the OMNDC55. Only install screws 3/4 of the way to allow for some adjustment after the display has been installed to columns. (See Figure 1)
- 2. Use CPA395 hardware (not included) to attach ceiling posts (A) to CPA395 plates. (See Figure 1)

Figure 1

3. Install two M8x20mm button head cap screws (D) loosely into two top holes on side of display. (See Figure 2)

Figure 2

- 4. Use installed screws (D) to hang display onto ceiling posts (A). (See Figure 3)
- 5. Tighten screws partially installed in Step 3.
- 6. Use two M8x20mm button head cap screws (D) to secure bottom of display to ceiling posts (A). (See Figure 3)