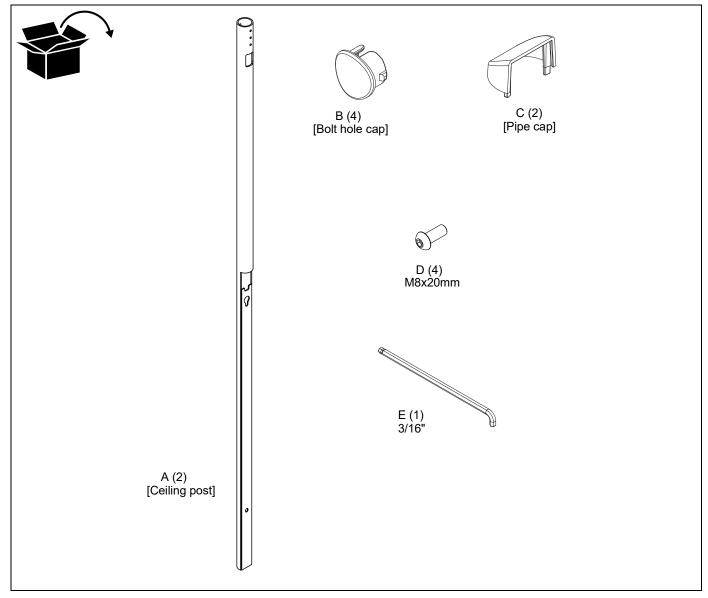

#### **Assembly And Installation**

- Loosely attach two CPA395 ceiling plates (not included) to ceiling, following CPA395 installation instructions. Plates must be installed 25" apart for the OMNDC46 or 29.2" for the OMNDC55. Only install screws 3/4 of the way to allow for some adjustment after the display has been installed to columns. (See Figure 1)
- 2. Use CPA395 hardware (not included) to attach ceiling posts (A) to CPA395 plates. (See Figure 1)