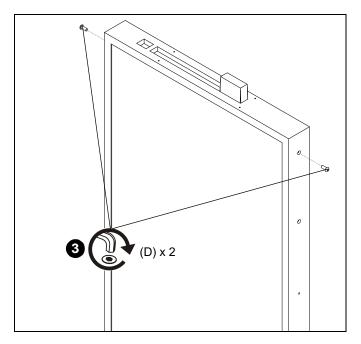

Figure 1

3. Install two M8x20mm button head cap screws (D) loosely into two top holes on side of display. (See Figure 2)

Figure 2

- 4. Use installed screws (D) to hang display onto ceiling posts (A). (See Figure 3)
- 5. Tighten screws partially installed in Step 3.
- 6. Use two M8x20mm button head cap screws (D) to secure bottom of display to ceiling posts (A). (See Figure 3)