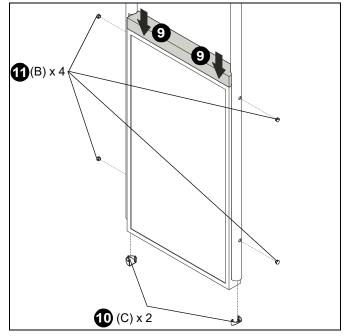

#### **Cable Management**

1. Route cables through ceiling posts (A) as desired. (See Figure 5)

A brand of Liegrand

8800-003157 Rev00 ©2019 Legrand | AV www.legrandav.com 08/19

Europe

Asia Pacific

- USA/International A 6436 City West Parkway, Eden Prairie, MN 55344
  - Ρ 800.582.6480 / 952.225.6000
  - **F** 877.894.6918 / 952.894.6918
  - A Franklinstraat 14, 6003 DK Weert, Netherlands
  - Ρ +31 (0) 495 580 852
  - F +31 (0) 495 580 845
  - A Office No. 918 on 9/F, Shatin Galleria 18-24 Shan Mei Street Fotan, Shatin, Hong Kong
  - **P** 852 2145 4099
  - F 852 2145 4477