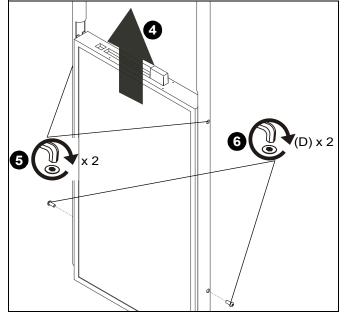

Figure 1

3. Install two M8x20mm button head cap screws (D) loosely into two top holes on side of display. (See Figure 2)

Figure 2

- 4. Use installed screws (D) to hang display onto ceiling posts (A). (See Figure 3)
- 5. Tighten screws partially installed in Step 3.
- 6. Use two M8x20mm button head cap screws (D) to secure bottom of display to ceiling posts (A). (See Figure 3)

- 7. Tighten CPA395 ceiling plates to ceiling following CPA395 installation instructions.
- 8. Route cables as desired. See **Cable Management Section** for details.
- 9. Install top cover onto display. (See Figure 4)
- 10. Snap two pipe caps (C) into side covers. (See Figure 4)
- 11. Snap four bolt hole caps (B) into holes on side covers. (See Figure 4)