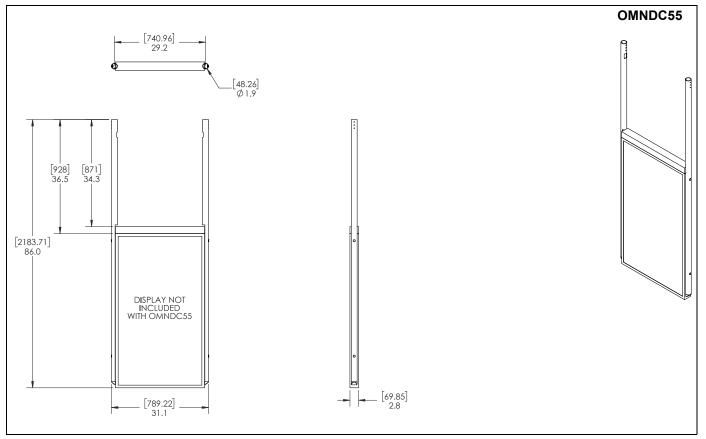

#### DIMENSIONS

#### **Assembly And Installation**

- Loosely attach two CPA395 ceiling plates (not included) to ceiling, following CPA395 installation instructions. Plates must be installed 25" apart for the OMNDC46 or 29.2" for the OMNDC55. Only install screws 3/4 of the way to allow for some adjustment after the display has been installed to columns. (See Figure 1)
- 2. Use CPA395 hardware (not included) to attach ceiling posts (A) to CPA395 plates. (See Figure 1)