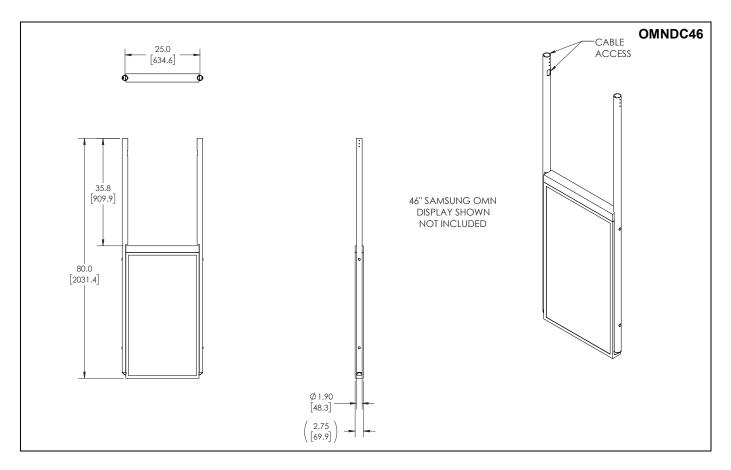

#### DIMENSIONS

#### **Assembly And Installation**

- Loosely attach two CPA395 ceiling plates (not included) to ceiling, following CPA395 installation instructions. Plates must be installed 25" apart for the OMNDC46 or 29.2" for the OMNDC55. Only install screws 3/4 of the way to allow for some adjustment after the display has been installed to columns. (See Figure 1)
- 2. Use CPA395 hardware (not included) to attach ceiling posts (A) to CPA395 plates. (See Figure 1)