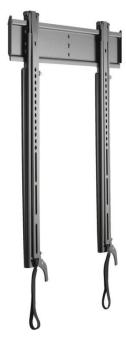

## Medium THINSTALL Fixed Wall Display Mount

Model: MSTU

Chief Manufacturing MSTU Medium THINSTALL Fixed Wall Display Mount is an ultra-thin flat panel wall display mount at less than the width of a penny. The low-profile design compliments the new ultra-thin flat panel TVs. The GlideLock provides tool-less latching for faster installation and provides lateral shift for increased flexibility.

- Medium THINSTALL Fixed Wall Display Mount
- Less than the width of a penny
- GlideLock provides tool-less latching for faster installation
- Provides lateral shift for increased flexibility
- Features a cable stand and bottom pullout for cable access
- Open wall plates allows for easy electrical placement
- UL Listed
- 125 lb. weight capacity