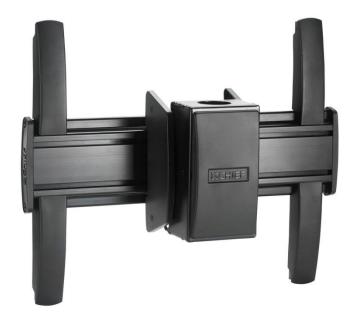

## **FUSION Medium Flat Panel Ceiling Mount**

Model: MCM1U

Chief Manufacturing MCM1U FUSION Medium Flat Panel Ceiling Mount is installer inspired and offer perfect TV positioning and flexible adjustments for medium flat panel screens. This mount is great for digital signage installations and is compatible with traditional 1.5" NPT and new CPA pinned ceiling plates and column systems.

- FUSION Medium Flat Panel Ceiling Mount
- Continuous tilt ranges with four set locking points to eliminate guess work when adjusting multiple screens
- Simple on/off- connection for ease of installation and service
- E-ffortlessly adjust display using Centris fingertip tilt technology.
- Mount swivels to any preferred viewing angle.
- Tool free screen engagement with optiona padlock security.
- Compatible with any VESA pattern within a 400 x 400 mm range
- UL Listed
- 125 lbs. weight capacity