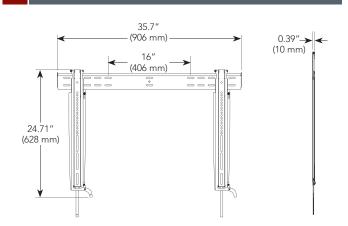

## SPECIFICATIONS

| Depth from Wall         | 0.39" (10 mm)                                   |
|-------------------------|-------------------------------------------------|
| Max Mounting<br>Pattern | 19.7" (500 mm), height<br>31.5" (800 mm), width |
| Max Screen<br>Thickness | 5.0"<br>(127 mm)                                |
| Color                   | Black                                           |
| Weight Capacity         | 125 lbs (57 kg)                                 |

## **TECHNICAL DRAWINGS**