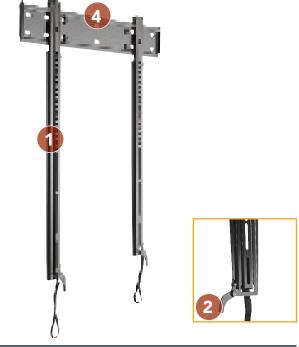

## **FEATURES**

1 ULTRA-LOW PROFILE
The LSTU is specially designed to complement today's thinnest flat panel TVs.

2 EXCLUSIVE GLIDE LOCK™ LATCH
Tool-less locking feature saves time and
effectively secures flat panel to wall mount.

3 CABLE MANAGEMENT
Unique cable kickstand allows easy cable access when needed.

4 LATERAL SHIFT Provides lateral shift for increased flexibility.