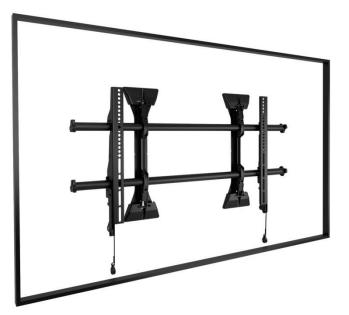

## Large Fusion Micro-Adjustable Fixed Wall Display Mount

## Model: LSM1U

Chief Manufacturing LSM1U Large Fusion Micro-Adjustable Fixed Wall Display Mount includes features like Centerless shift, ControlZone leveling adjustment and ClickConnect Latching. New benefits included added stability, faster install, improved lateral shift, easier cable management and enhanced security. Installer-inspired Fusion fixed mount solves top flat panel installation problems, offering flexible adjustments for large displays with a low-profile display mounting solution.

- Integrated teardrop design speeds up wall plate installation by allowing pre-installation of the bolts to the wall
- ControlZone Leveling for post-installation fine tuning of height and leveling
- Centerless Shift provides up to 17.4" (441 mm) of post-installation lateral shift for limitless centering
- Set screws keep the mount rigid, stable and secure throughout the life of the installation
- ClickConnect offers an audible click when the screen safely engages with the mount
- Built-in cable stand provides easy access under the screen
- Multiple installation options for various stud distances
- Exclusive nesting spacers can be stacked to achieve any depth
- Quick-Store Cords use magnets to easily store and access pull cords
- Ships with a custom hardware kit that can be hung from mount rails if installing in stages
- UL Listed; 200 lbs. weight capacity