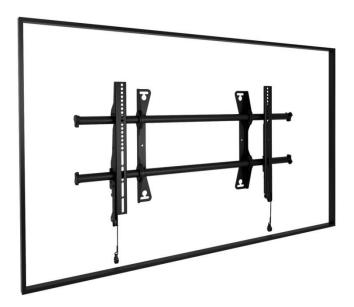

## Large Fusion Fixed Wall Display Mount

Model: LSA1U

Chief Manufacturing LSA1U Large Fusion Fixed Wall Display Mount offers added stability, faster install, improved lateral shift, easier cable management and enhanced security. Installer-inspired Fusion fixed mount solves top flat panel installation problems, offering flexible adjustments for large displays with a low-profile display mounting solution.

- Integrated teardrop design speeds up wall plate installation by allowing pre-installation of the bolts to the wall
- Centerless Shift provides up to 17.4" (441 mm) of post-installation lateral shift for limitless centering
- Set screws keep the mount rigid, stable and secure throughout the life of the installation
- ClickConnect offers an audible click when the screen safely engages with the mount
- Built-in cable stand provides easy access under the screen
- A full line of accessories can be installed with the mount and the entire unit can be adjusted together
- Multiple installation options for various stud distances
- Exclusive nesting spacers can be stacked to achieve any depth
- Quick-Store Cords use magnets to easily store and access pull cords
- Ships with a custom hardware kit that can be hung from mount rails if installing in stages
- UL Listed; 200 lbs. weight capacity