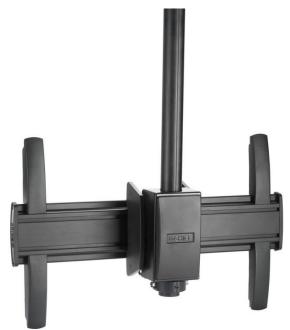

## FUSION Large Flat Panel Ceiling Mount

Model: LCM1U

Chief Manufacturing LCM1U FUSION Large Flat Panel Ceiling Mount are installer inspired and offer perfect TV positioning and flexible adjustments for large flat panel screens. Great for digital signage installations. The continuous tilt ranges with four set locking points to eliminate guess work when adjusting multiple screens. This mount is compatible with traditional 1.5 in. NPT and new CPA pinned ceiling plates and column systems.

- FUSION Large Flat Panel Ceiling Mount
- Continuous tilt ranges with four set locking points to eliminate guess work when adjusting multiple screens
- Simple on/off- connection for ease of installation and service
- Effortlessly adjust display using Centris fingertip tilt technology
- Tool free screen engagement with optional padlock security
- Mount swivels to any preferred viewing angle
- 125 lbs. equipment weight capacity
- Landscape orientation
- UL Listed