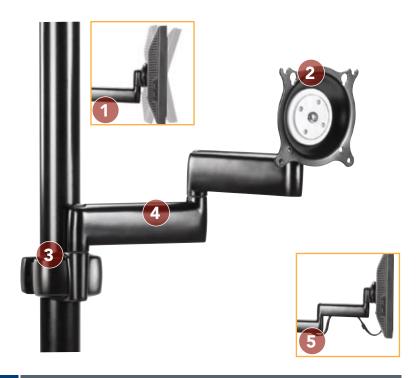

# **FEATURES**

1 CENTRIS™ TECHNOLOGY

PATENTED FEATURE

Provides smooth fingertip tilt in all directions using the screen's center of gravity. Screen angle stays set until you decide to re-adjust.

2 ADVANCED DISPLAY MOUNTING
Teardrop hole pattern makes mounting the screen quick and easy.

**3 FLEXIBLE INSTALLATION**Allows installation on pre-existing poles. Ships fully assembled.

4 ULTIMATE FLEXIBILITY

Maximum range of motion from low profile to full extension.

5 CABLE MANAGEMENT

Easily route cables through predefined pathway inside arms.

| SPECIFICATIONS |                      |                     |
|----------------|----------------------|---------------------|
| Dept           | h from Pole          | 2.13" (56 mm)       |
| Max.           | Extension            | 15.94" (404 mm)     |
| Tilt           |                      | ±15°                |
| Weig           | ht Capacity          | 40 lbs (18.2 kg)    |
|                | Outer<br>neter Range | 1.5-2" (38 - 51 mm) |
| Colo           | rs                   | Black, Silver       |