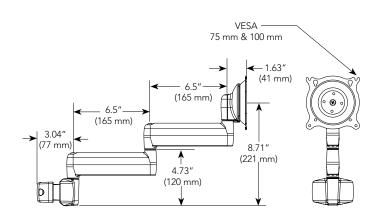

edefined pathway inside arms.

| SPECIFICATIONS |                      |                     |
|----------------|----------------------|---------------------|
| Dept           | h from Pole          | 2.13" (56 mm)       |
| Max.           | Extension            | 15.94" (404 mm)     |
| Tilt           |                      | ±15°                |
| Weig           | ht Capacity          | 40 lbs (18.2 kg)    |
|                | Outer<br>neter Range | 1.5-2" (38 - 51 mm) |
| Colo           | rs                   | Black, Silver       |

## **RECOMMENDED ACCESSORIES**



**KSA1003** Extension Arm

- Maximum of 3 arms



**KSA1006** Extreme Pitch Accessory



KSA1007 Centris Quick
Release Interface

For a complete list of monitor mount accessories see page 108.

### **TECHNICAL DRAWINGS**