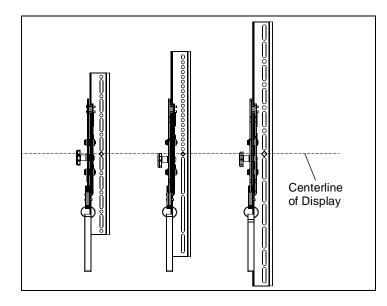

#### Figure 1

1. Attach interface brackets to back of display using the provided hardware, and noting where the centerline of display should be located against the interface bracket. (See Figure 2)

#### Figure 2

2. Continue installation following the instructions included with the mount.

Milestone AV Technologies, and its affiliated corporations and subsidiaries (collectively, "Milestone"), intend to make this manual accurate and complete. However, Milestone makes no claim that the information contained herein covers all details, conditions or variations, nor does it provide for every possible contingency in connection with the installation or use of this product. The information contained in this document is subject to change without notice or obligation of any kind. Milestone makes no representation of warranty, expressed or implied, regarding the information contained herein. Milestone assumes no responsibility for accuracy, completeness or sufficiency of the information contained in this document.