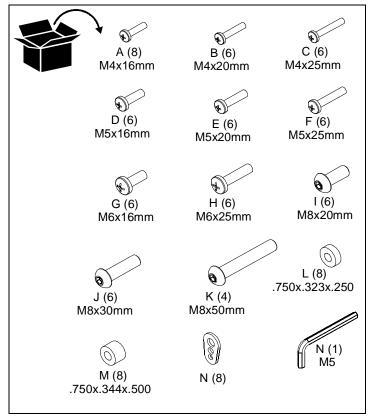

# INSTALLATION INSTRUCTIONS

# FHBU

The FHB hardware kits are designed for use with Chief® Series Mounts. See the specific installation instructions provided with the mount for additional installation information.

Unpack and verify kit contents. If any listed parts are missing, immediately contact a Chief Customer Service representative.

WARNING: IMPROPER INSTALLATION CAN LEAD TO EQUIPMENT FALLING CAUSING SERIOUS PERSONAL INJURY AND DAMAGE TO EQUIPMENT! DO NOT substitute hardware. Use only hardware supplied by manufacturer!

### PARTS



## WARNING: OVER TIGHTENING OF SCREWS CAN DAMAGE PARTS AND CAN LEAD TO SERIOUS PERSONAL INJURY AND DAMAGE TO EQUIPMENT! DO NOT over tighten screws when installing interface brackets.

**NOTE:** Properly sized screws will easily and completely thread into display mounting holes. If spacers are required, be sure to use longer screws of the same diameter.

®Chief is a registered trademark of Milestone AV Technologies. All rights reserved.

**NOTE:** The provided fasteners should be used with the universal washer (A) as noted. (See Figure 1)



#### Figure 1

1. Attach interface brackets to back of display using the provided hardware, and noting where the centerline of display should be located against the interface bracket. (See Figure 2)



#### Figure 2

2. Continue installation following