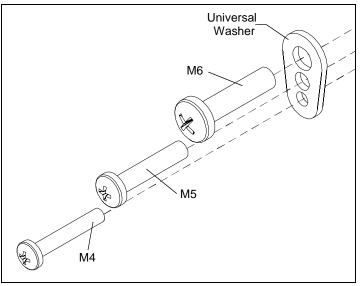

®Chief is a registered trademark of Milestone AV Technologies. All rights reserved.

**NOTE:** The provided fasteners should be used with the universal washer (A) as noted. (See Figure 1)

#### Figure 1

1. Attach interface brackets to back of display using the provided hardware, and noting where the centerline of display should be located against the interface bracket. (See Figure 2)