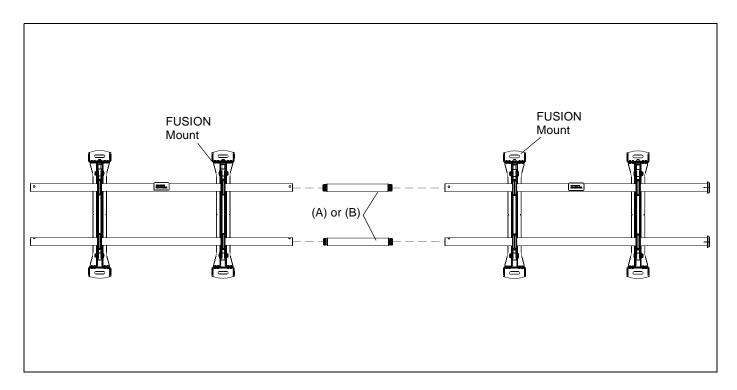

## **INSTALLATION**

1. Remove end caps from wall mount rails. (See Figure 1)

Figure 1

- 2. Attach FCK008 or FCK016 (A or B) to the wall mount rails and tighten. (See Figure 2)
- 3. Attach wall mount to wall (if not already done) following installation instructions included with the wall mount.
- 4. Install accessories following installation instructions included with accessories.

Figure 2

FCK008 / FCK016 Installation Instructions

Chief Manufacturing, a products division of Milestone AV Technologies

8805-000261 ©2008 Milestone AV Technologies, a Duchossois Group Company www.chiefmfg.com 12/08 **USA/International** 