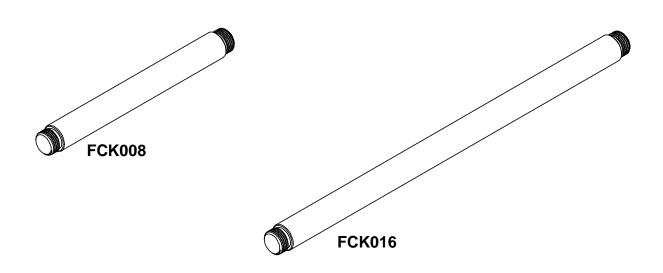

# INSTALLATION INSTRUCTIONS

**Mount Connector** 

FCK008 / FCK016

FCK008 / FCK016 Installation Instructions

## **INSTALLATION**

1. Remove end caps from wall mount rails. (See Figure 1)

Figure 1

- 2. Attach FCK008 or FCK016 (A or B) to the wall mount rails and tighten. (See Figure 2)
- 3. Attach wall mount to wall (if not already done) following installation instructions included with the wall mount.
- 4. Install accessories following installation instructions included with accessories.