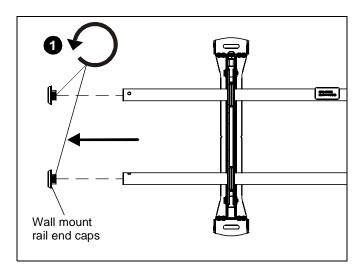

## **INSTALLATION**

1. Remove end caps from wall mount rails. (See Figure 1)

Figure 1

- 2. Attach FCK008 or FCK016 (A or B) to the wall mount rails and tighten. (See Figure 2)
- 3. Attach wall mount to wall (if not already done) following installation instructions included with the wall mount.
- 4. Install accessories following installation instructions included with accessories.