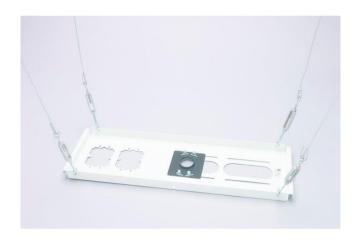

## 8 In. x 24 In. Above Tile Suspended Ceiling Kit

Model: CMA440

Chief Manufacturing CMA440 8 In. x 24 In. above tile suspended ceiling kit is the easiest to install and the most economic mounting kit available for suspended ceilings. this ceiling plate comes with 10 ft. safety cable, 20 ft. strand wire, two outlet knockouts, four turnbuckles, wood eye bolts, concrete anchors and a chrome ring. This kit is perfect for mounting most front projectors under 50 lbs.

- Suspended Ceiling Kit
- Installs above ceiling tile
- Perfect for mounting most front projectors under 50 lbs. (22.7 kg)
- Minimal assembly required
- Easy clamping to ceiling tracks
- Compatible with 600 x 600 mm or 600 x 1200 mm ceiling tile in Europe, Canada and Mexico
- Comes with 10 ft. safety cable, 20 ft. strand wire, two outlet knockouts, four turnbuckles, wood eye bolts, concrete anchors and chrome ring.
- 50 lbs. weight capacity
- UL listed

Product Dimensions: 8"L x 24.4"W x 1.2"H

Product Weight: 6.5 lbs.