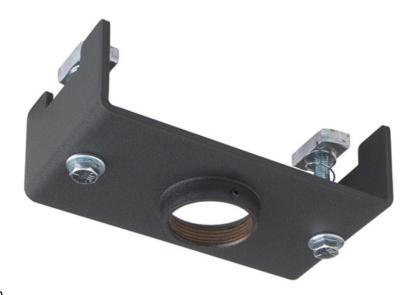

## Offset Unistrut Adapter

Model: CMA330

Chief Manufacturing CMA372 Offset Unistrut Adapter makes installation to all styles of 1.63" Unistrut / U-Channel simple. Designed with a 1 1/2" cable management gap it offers the ability to run cable up through the pole and directly out of the Unistrut adapter. Installation is quick and it ships with spring nuts and bolts for attaching to Unistrut / U-Channel.

- Offset Unistrut Adapter
- Features offset for transitioning cables out of extension columns
- Includes spring nuts and bolts to attach to 1.6." (41 mm) unistrut
- Installers can run cable up through the pole and directly out of the Unistrut adapter
- TUV Approved, UL Listed
- 500 lbs (226.8 kg) weight capacity