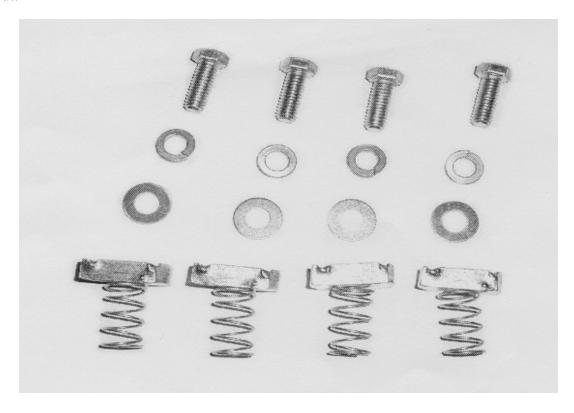

Unpack and check contents:

- (4) 3/8" Diameter Channel Nut (w/spring)
- (4) 3/8" X 1" Hex Head Bolt
- (4) 3/8" Flat Washer
- (4) 3/8" Lock Washer
- 1. Using standard unistrut installation procedures, secure the four channel nuts in the channel
- 2. Using four hex head bolts, four flat washers, and four lock washers, secure ceiling plate to unistrut.