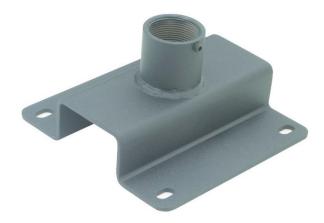

## 8 In. Offset Fixed Ceiling Plate

Model: CMA330

Chief Manufacturing CMA330 Offset Fixed Ceiling Plate includes an 8 in. (203 mm) square ceiling plate with 1.75 in. (44 mm) high offset. It allows projector cables to be routed through the extension column and out the top of the ceiling plate for cable management.

- Offset Fixed Ceiling Plate
- 8 in. (203 mm) square ceiling plate
- 1.75 in. (44 mm) high offset
- Offset provides cable exit when mounting to a flat ceiling surface
- Attaches to 1.5 in. NPT threaded extension column
- Overall height is 4.5 in. (114 mm)
- 500 lbs. weight capacity
- UL listed

Product Dimensions: 8"L x 8"W x 4.1"H

Product Weight: 5 lbs.

UPC: 841872002606