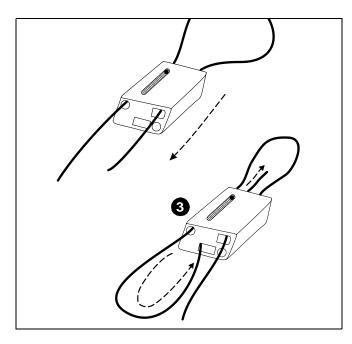

Figure 2

Pass wire tail from Step 1 back through the remaining locking channel (See Figure 2).