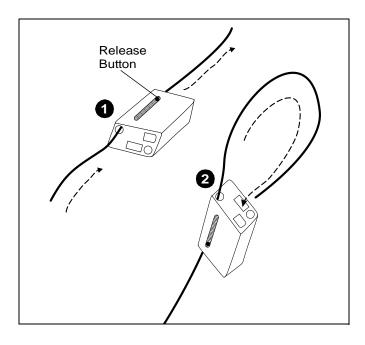

Figure 1

**NOTE:** (Optional) Melt lead-free solder on end of cable to prevent unraveling.

- Feed the cable into the cable lock, being sure to push the release button in direction of arrow printed on lock. (See Figure 1)
- Loop the cable back through a locking channel and pull at least 6 inches of wire rope through, pushing the release button in the direction of arrow on lock. (See Figure 1)

Figure 2

Pass wire tail from Step 1 back through the remaining locking channel (See Figure 2).