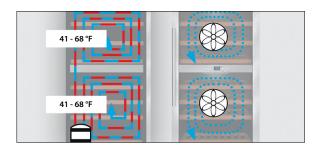

#### **CALM STORAGE**

Calm-running compressors on vibration reduction feet ensure the tranquility that is required for your wine. The temperature can be set between 41 - 68 °F per temperature zone. The new generation of wine cooler is operated via a state-of-the-art touch panel - convenience perfect savouring of the wine.

#### **CIRCULATION**

The active ventilation ensures an air circulation in each temperature zone, which produces an even temperature. An ideal level of air humidity is created in each cooling zone, in interaction with the heat of the compressor and the air flows.

#### PROFESSIONAL COMPRESSOR TECHNOLOGY

The compression method with individual and adjustable temperature regulation system makes an optimal long lasting climate for your good wines. Low-vibration compressor technology and special shock absorbers give the wine the calm environments it needs.