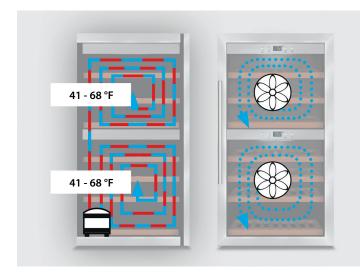

#### **CALM STORAGE**

Calm-running compressors on vibration reduction feet ensure the tranquility that is required for your wine. The temperature can be set between 41 - 68 °F per temperature zone. The new generation of wine cooler is operated via a state-of-the-art touch panel - convenience perfect savouring of the wine.

#### **CIRCULATION**

The active ventilation ensures an air circulation in each temperature zone, which produces an even temperature. An ideal level of air humidity is created in each cooling zone, in interaction with the heat of the compressor and the air flows.

#### PROFESSIONAL COMPRESSOR TECHNOLOGY

The compression method with individual and adjustable temperature regulation system makes an optimal long lasting climate for your good wines. Low-vibration compressor technology and special shock absorbers give the wine the calm environments it needs.