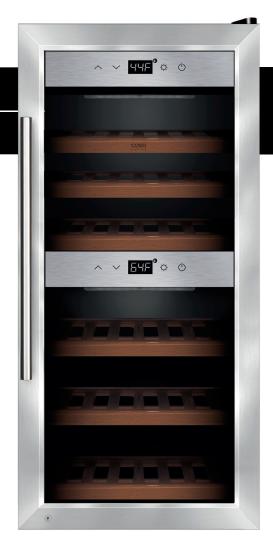

### WineSafe 24

### Compressor-technology - 24 bottles

- + WIFI smart control technology. Track inventory, control temperatures, and be alerted about temperature changes through the Caso App
- + Dual temperature zones individually adjustable for red and white wines from 41°F to 68°F
- + Smooth running compressors on vibration reduced feet
- + Active fans in each zone to ensure an even and exact temperature
- + Three layer insulating glass with UV filter
- + Storage of up to 24 bottles of wine
- + Sensor touch control
- + Interior lighting control
- + Ball bearing mounted wooden shelves for easy access
- + Beautiful stainless-steel front with ergonomic handle and lock

#### **CALM STORAGE**

Calm-running compressors on vibration reduction feet ensure the tranquility that is required for your wine. The temperature can be set between 41 - 68 °F per temperature zone. The new generation of wine cooler is operated via a state-of-the-art touch panel - convenience perfect savouring of the wine.