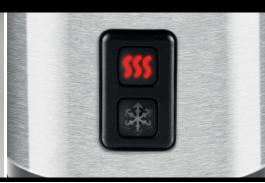

### Perfect milkfroth

Rich and creamy hot or cold milk froth. A perfect compliment to your favorite cup of coffee.

- + Make coffee like a barista
- + Froths and heats the milk for smoother tasting drinks, such as coffee, cappuccino, lattes, hot chocolate and many more
- + no burning due to non-stick coating
- + Sleek stainless steel design with comfort grip
- + easy to clean
- + Auto shut off