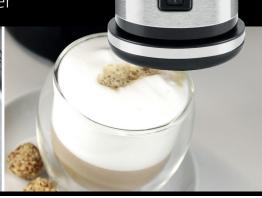

### Perfect milkfroth

Rich and creamy hot or cold milk froth. A perfect compliment to your favorite cup of coffee.

- + Make coffee like a barista
- + Froths and heats the milk for smoother tasting drinks, such as coffee, cappuccino, lattes, hot chocolate and many more
- + no burning due to non-stick coating
- + Sleek stainless steel design with comfort grip
- + easy to clean
- + Auto shut off