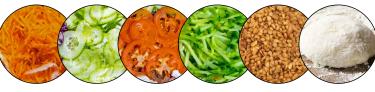

Easy to operate knob with stepless speeds and a pulse

- + Ideal for making dough, slicing vegetables, grating cheese, mincing garlic and herbs, mixing batter, etc
- + Powerful 600 Watt motor for efficient food prep performance
- + Large 13 cup work bowl with convenient measurement markings on the side
- + Reversible shredding/slicing discs (fine to coarse)