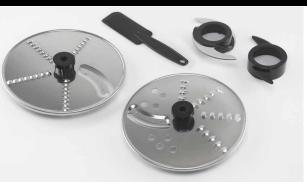

## Food Prep

Incl. fine slicer / grater, rough slicer / grater, chopping blade, kneading blade and dough scraper

- function
  + Easy to clean, all accessories are dishwasher safe
- + Incl. fine slicer / grater, rough slicer / grater, chopping blade, kneading blade and dough scraper

Easy to operate knob with stepless speeds and a pulse

- + Ideal for making dough, slicing vegetables, grating cheese, mincing garlic and herbs, mixing batter, etc
- + Powerful 600 Watt motor for efficient food prep performance
- + Large 13 cup work bowl with convenient measurement markings on the side
- + Reversible shredding/slicing discs (fine to coarse)