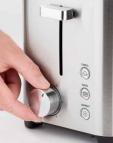

Toaster Model: 11926

6 browning levels

With bagel function

With crub tray

Stainless steel housing

1

Bun warmer

COSO.