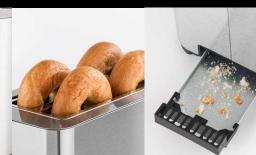

Toaster Model: 11926

6 browning levels

With bagel function

With crub tray

Stainless steel housing

1

Bun warmer

COSO.