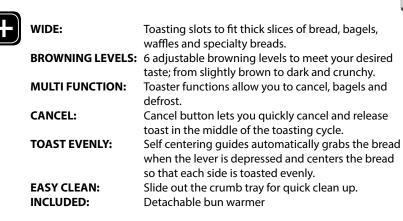

Toaster Model: 11926

6 browning levels

With bagel function

With crub tray

Stainless steel housing

1

Bun warmer

COSO.