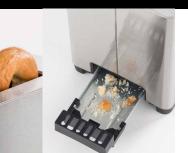

Toaster Model: 11916

6 browning levels

With bagel function

With crub tray

| WIDE:                   | Toasting slots to fit thick slices of bread, bagels,      |
|-------------------------|-----------------------------------------------------------|
|                         | waffles and specialty breads.                             |
| <b>BROWNING LEVELS:</b> | 6 adjustable browning levels to meet your desired         |
|                         | taste; from slightly brown to dark and crunchy.           |
| <b>MULTI FUNCTION:</b>  | Toaster functions allow you to cancel, bagel and defrost. |
| CANCEL:                 | Cancel button lets you quickly cancel and release toast   |
|                         | in the middle of the toasting cycle                       |
| TOAST EVENLY:           | Self centering guides automatically grabs the bread when  |
|                         | the lever is depressed and centers the bread so that each |
|                         | side is toasted evenly.                                   |
| EASY CLEAN:             | Slide out the crumb tray for quick clean up.              |