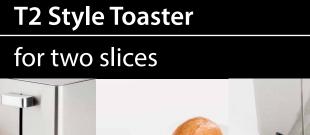

Toaster Model: 11916

6 browning levels

With bagel function

With crub tray

| WIDE:                   | Toasting slots to fit thick slices of bread, bagels,      |
|-------------------------|-----------------------------------------------------------|
|                         | waffles and specialty breads.                             |
| <b>BROWNING LEVELS:</b> | 6 adjustable browning levels to meet your desired         |
|                         | taste; from slightly brown to dark and crunchy.           |
| <b>MULTI FUNCTION:</b>  | Toaster functions allow you to cancel, bagel and defrost. |
| CANCEL:                 | Cancel button lets you quickly cancel and release toast   |
|                         | in the middle of the toasting cycle                       |
| TOAST EVENLY:           | Self centering guides automatically grabs the bread when  |
|                         | the lever is depressed and centers the bread so that each |
|                         | side is toasted evenly.                                   |
| EASY CLEAN:             | Slide out the crumb tray for quick clean up.              |