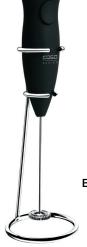

## Hand milk frother

Milk frother with stainless steel spring

Ideal for latte macchiato

+

- + Milk frother with stainless steel spring
- + High speed motor for faster frothing
- + Rubberized handle for a safe grip
- + Elegant storage stand included
- + Approximately 12,000 turns per minute
- + Ideal for making latte, macchiato & cappuccino

Elegant stainless steel stand