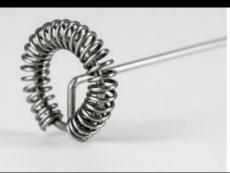

## Hand milk frother

Milk frother with stainless steel spring

Ideal for latte macchiato

+

- + Milk frother with stainless steel spring
- + High speed motor for faster frothing
- + Rubberized handle for a safe grip
- + Elegant storage stand included
- + Approximately 12,000 turns per minute
- + Ideal for making latte, macchiato & cappuccino