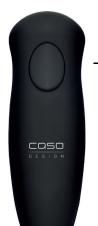

### Fomini High Speed

## Hand milk frother

Milk frother with stainless steel spring

Ideal for latte macchiato

+

- + Milk frother with stainless steel spring
- + High speed motor for faster frothing
- + Rubberized handle for a safe grip
- + Elegant storage stand included
- + Approximately 12,000 turns per minute
- + Ideal for making latte, macchiato & cappuccino