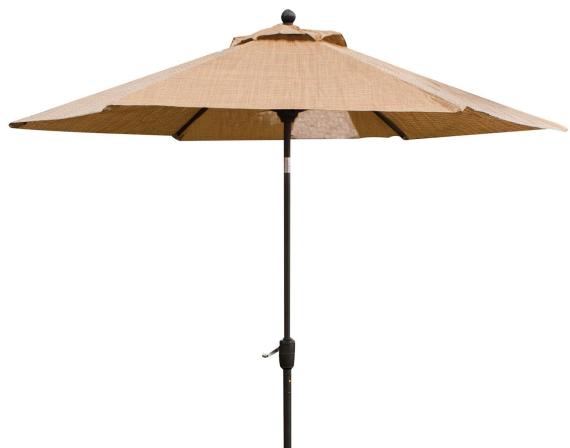

## Legacy Table Umbrella

- 9-ft. tiltable umbrella
- Premium aluminum construction
- Crank lever for swift set-up and take-down
- Pivot for adjustable shading
- Long-lasting fabric
- Moisture and UV-resistant
- Compatible with the matching umbrella base (sold separately)
- 1-year limited warranty

## **Table Umbrella for the Legacy Dining Collection**

Deliver a stellar outdoor shading experience to your deck or patio with the Legacy Outdoor Table Umbrella. Boasting a sleek design and premium weather-construction materials, this beautiful umbrella features a crank lever for quick set-up and take-down and an adjustable pivot feature to ensure that you and your guests will never be left out of the shade. This umbrella provides 9 ft. of premium shading coverage. With fabric designed to resist moisture and staining, the Legacy Outdoor Table Umbrella is part of Cambridge's excellent Outdoor Dining Collection.