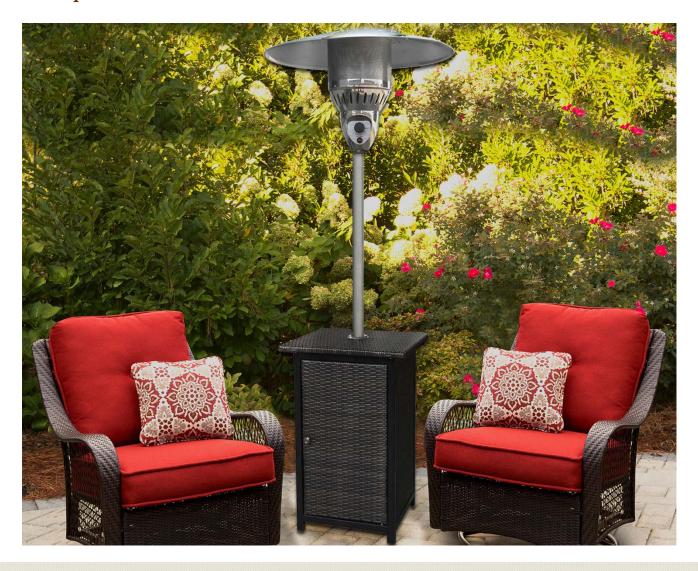

## 7 Ft. Square Wicker Patio Heater

UPC: 013964875478

## Specifications

- Liquid propane gas patio heater (tank not included)
- 41,000 BTUs
- 7 ft. tall with 16.4-ft. heat radius
- Battery ignition start with low to high heat control
- Steel construction
- CSA design certified
- Assembly required
- Color: Black

## Square Wicker Patio Heater

Relax in the 16.4-ft. heat radius of Cambridge's 41,000 BTU square wicker patio heater. It is constructed of durable steel and is available in brown wicker with stainless accents or brown wicker with hammered bronze accents. This durable steel constructed patio heater offers a multi-functional table-style design for your guests to rest their drinks. Kick back and find ultimate comfort in your outdoor environment. The variable control knob ranges from low to high heat, allowing this 7-ft. patio heater to provide amazing comfort through all seasons.