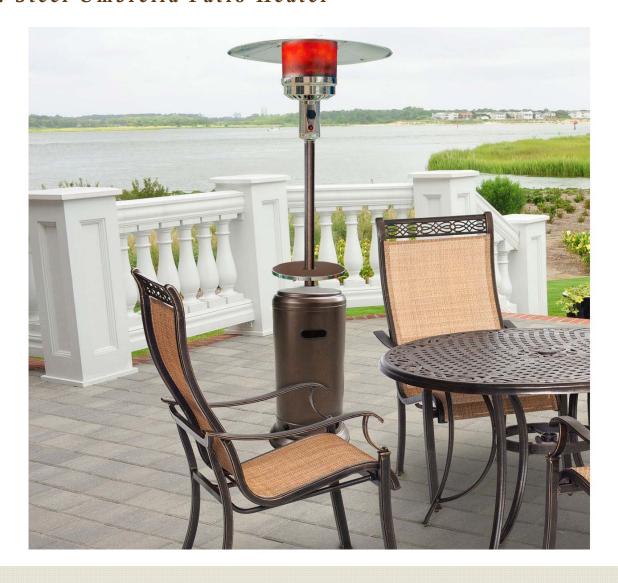

## 7 Ft. Steel Umbrella Patio Heater

UPC: 013964875430

## Specifications

- Liquid propane gas patio heater (tank not included)
- 41,000 BTUs
- 7 ft. tall with 16.4-ft. heat radius
- Adjustable control valve
- Steel construction
- CSA design certified
- Assembly required
- Color: Hammered Bronze

## Steel Umbrella Patio Heater

Elevate your outdoor environment with Cambridge's Collection of durable steel umbrella propane patio heaters. Its steel construction ensures that your heater will last for years while offering 41,000 BTUs of heat for your family and friends within a 16.4-ft radius. Featuring a variable control valve to adjust temperature, this 7-ft. patio heater offers astonishing comfort for the varying seasons. Available in Hammered Bronze, Bronze/Stainless and Stainless Steel finishes, this is a patio heater that will effortlessly fit into any backyard décor.