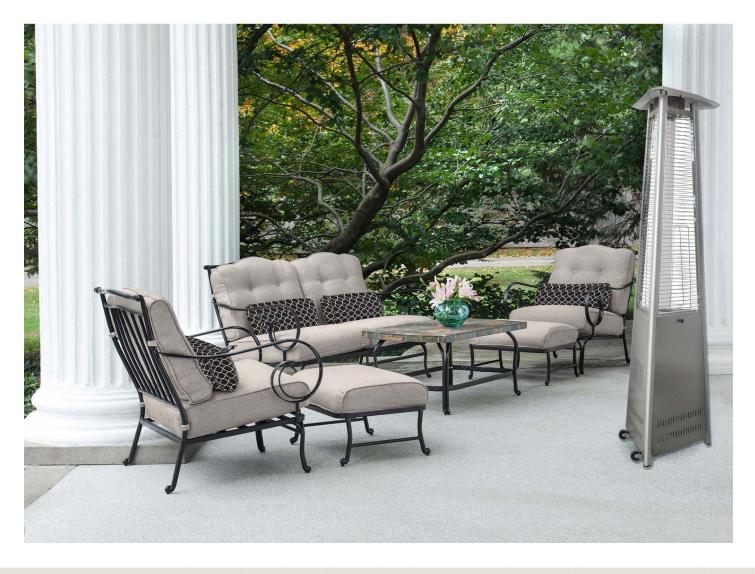

## 7 Ft. Triangle Patio Heater

#### MODEL No. CT104-SS

UPC: 013964875454

# Specifications

- Liquid propane gas patio heater (tank not included)
- 42,000 BTUs
- 7 ft. tall with 16.4-ft. heat radius
- Battery ignition start with low to high heat control
- Steel construction
- CSA design certified
- Assembly required
- Color: Stainless Steel

### Triangle Propane Patio Heater

Prepare to entertain all year-long with Cambridge's sturdy triangle propane heater. This striking 7 ft. tall, patio heater integrates classy design with excellent functionality and top-notch quality. The resilient steel-constructed, triangle base blasts a powerful 42,000 BTUs of heat with a 16.4-ft. heat radius. Essential for those summer nights and crisp autumn afternoons, the battery ignition start adjusts from low to high heat for customizable comfort. Available in hammered bronze and stainless steel, this patio heater will complete any outdoor sanctuary.