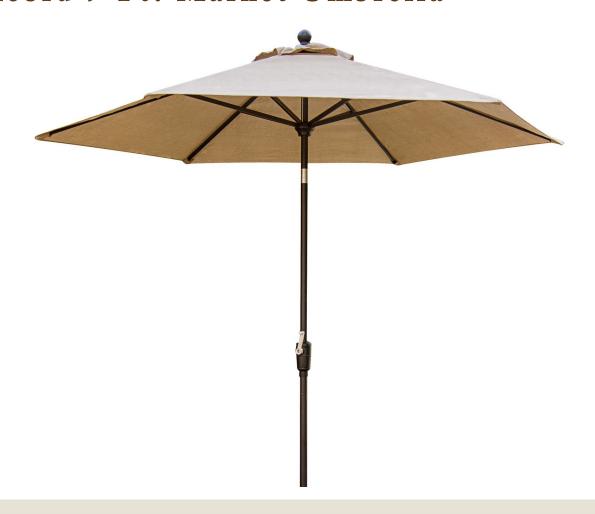

## Concord 9-Ft. Market Umbrella

- 9 ft. canopy ideal for deck or patio shading
- Crank lever for easy set-up and take-down
- Tilting pivot provides adjustable shading
- UV, weather and stain-resistant
- Premium fabric designed to stay vibrant for years
- Bronze-coated aluminum pole will remain rustfree for life
- No assembly required
- 1 year limited warranty

## Concord 9-Ft. Table Umbrella

Simple, classic and beautiful, the 9-Ft. Table Umbrella for the Concord Outdoor Dining Collection will provide stylish shade for your guests for years to come. Boasting a sleek design and premium rust-proof materials, this phenomenal umbrella is designed to resist wear from weather conditions to remain vibrant and gorgeous for years. With an impressive 9-ft. canopy, this umbrella is ideal for keeping your outdoor dining guests cool and comfortable. A crank lever is included to ensure easy set-up and take-down and the umbrella tilts easily you your guests will never have to be left out of the shade. Get yours to complete your Cambridge Concord Dining Collection.