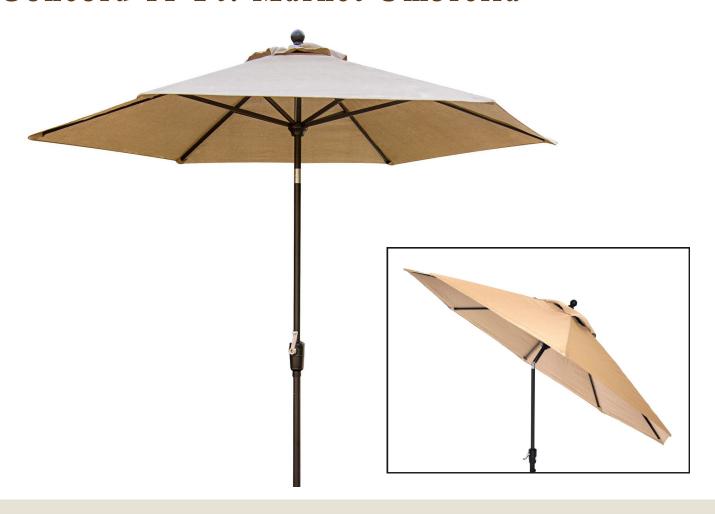

## Concord 11-Ft. Market Umbrella

- 11-ft. canopy ideal for large outdoor dining sets
- Adjustable positioning for ideal shading
- Crank lever for easy set-up and take-down
- Bronze-coated aluminum pole will remain rustfree for life
- UV and weather-resistant
- Premium fabric requires little maintenance
- No assembly required
- 1 year limited warranty

## Concord 11-Ft. Market Umbrella

Enjoy outdoor dining in style with the Concord 11-Ft. Market Umbrella. Built with premium all-weather fabric and bronze coating that will remain rust-proof for life, this stellar umbrella is built to stand up to adverse outdoor conditions and stay beautiful and vibrant for years. The Concord umbrella is built with a tilting pivot that allows for adjustable shading to ensure superior shading in changing lighting conditions. A crank lever is also included for quick set-up and take-down. This umbrella is a part of Cambridge's incredible Concord Dining Collection.